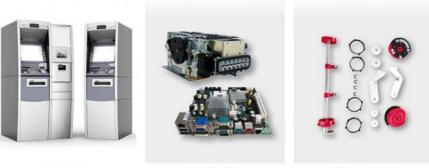

# Atm Machine Parts Hyosung 5600T Journal Printer MDP-350C 5671000006

Product type : Hysoung 5600 Journal Printer Used in Hysoung machine Main material : Stainless steel Color : Silver Stock status In stock Condition New and original,used

**Custom Production** 

ATM Machine

ATM Modules

ATM Spare Parts