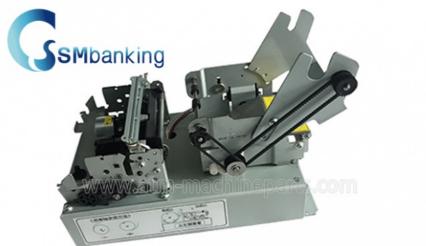

# Metal And Rubber Hyosung ATM Parts 5600T Journal Printer MDP-350C 5671000006

# Atm Machine Parts Hyosung 5600T Journal Printer MDP-350C 5671000006

Product type : Hysoung 5600 Journal Printer Used in Hysoung machine Main material : Stainless steel Color : Silver Stock status In stock Condition New and original,used