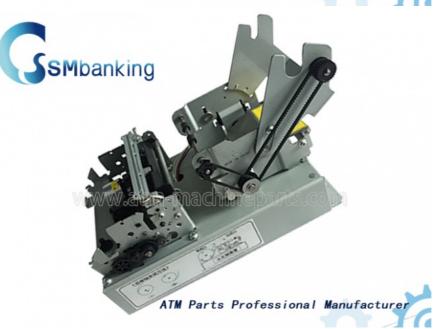

# Metal And Rubber Hyosung ATM Parts 5600T Journal Printer MDP-350C 5671000006

# Atm Machine Parts Hyosung 5600T Journal Printer MDP-350C 5671000006

Product type : Hysoung 5600 Journal Printer Used in Hysoung machine Main material : Stainless steel Color : Silver Stock status In stock Condition New and original,used