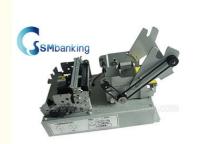

# Metal And Rubber Hyosung ATM Parts 5600T Journal Printer MDP-350C 5671000006

# Atm Machine Parts Hyosung 5600T Journal Printer MDP-350C 5671000006

Product type : Hysoung 5600 Journal Printer Used in Hysoung machine Main material : Stainless steel Color : Silver Stock status In stock Condition New and original,used