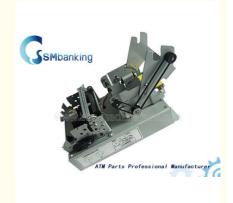

# Metal And Rubber Hyosung ATM Parts 5600T Journal Printer MDP-350C 5671000006

# Atm Machine Parts Hyosung 5600T Journal Printer MDP-350C 5671000006

Product type : Hysoung 5600 Journal Printer Used in Hysoung machine Main material : Stainless steel Color : Silver Stock status In stock Condition New and original,used