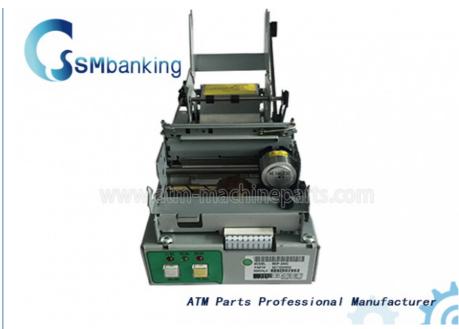

# Metal And Rubber Hyosung ATM Parts 5600T Journal Printer MDP-350C 5671000006

# Atm Machine Parts Hyosung 5600T Journal Printer MDP-350C 5671000006

Product type : Hysoung 5600 Journal Printer Used in Hysoung machine Main material : Stainless steel Color : Silver Stock status In stock Condition New and original,used