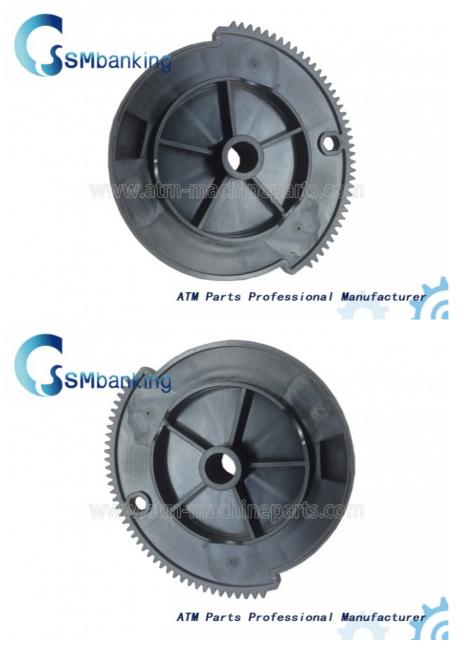

# 1750045635 01750045635 Wincor Nixdorf ATM Parts CMD Consumable 39T Gear

# ATM Parts Wincor Nixdorf CMD Consumable Right 39T Gear 1750045635 01750045635

Packaging Detail: carton and PE packing Delivery Detail: 7-12days