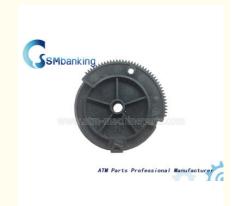

# 1750045635 01750045635 Wincor Nixdorf ATM Parts CMD Consumable 39T Gear

# ATM Parts Wincor Nixdorf CMD Consumable Right 39T Gear 1750045635 01750045635

Packaging Detail: carton and PE packing Delivery Detail: 7-12days