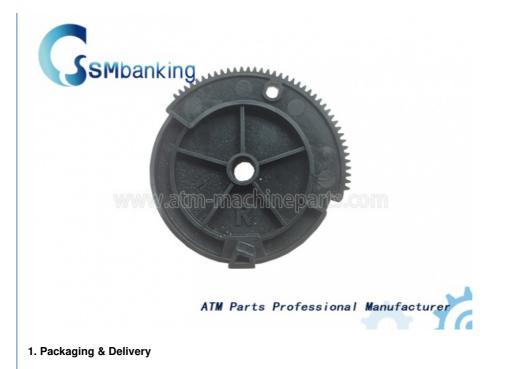

# 1750045635 01750045635 Wincor Nixdorf ATM Parts CMD Consumable 39T Gear

# ATM Parts Wincor Nixdorf CMD Consumable Right 39T Gear 1750045635 01750045635

Packaging Detail: carton and PE packing Delivery Detail: 7-12days