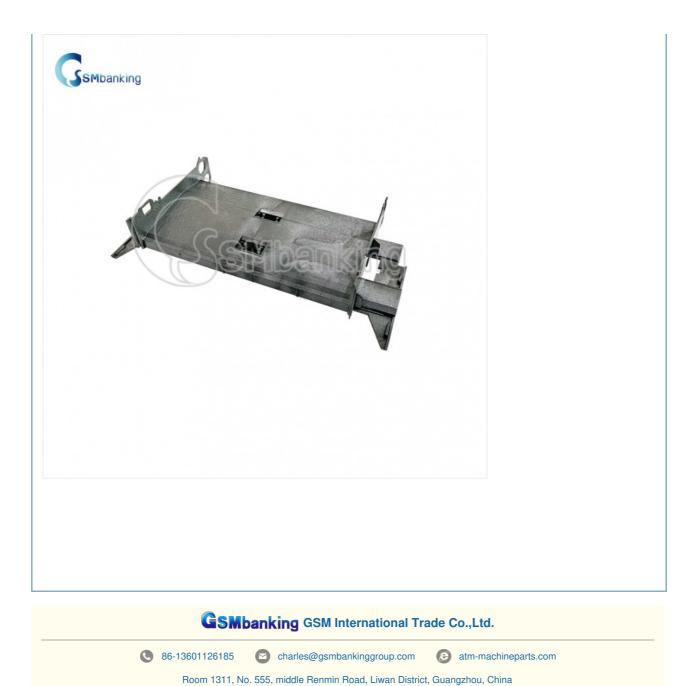

# Delarue NMD ATM Machine Parts A004605 NF Middle Frame 90 Days Warranty

# Product Description

| Brand        | NMD                     |
|--------------|-------------------------|
| Product Name | A004605 NF Middle Frame |
| Warranty     | 90 days                 |
|              | In Stock                |
| Payment Term | T/T,Western Union       |