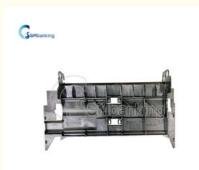

# Delarue NMD ATM Machine Parts A004605 NF Middle Frame 90 Days Warranty

# Product Description

| Brand        | NMD                     |
|--------------|-------------------------|
| Product Name | A004605 NF Middle Frame |
| Warranty     | 90 days                 |
|              | In Stock                |
| Payment Term | T/T,Western Union       |