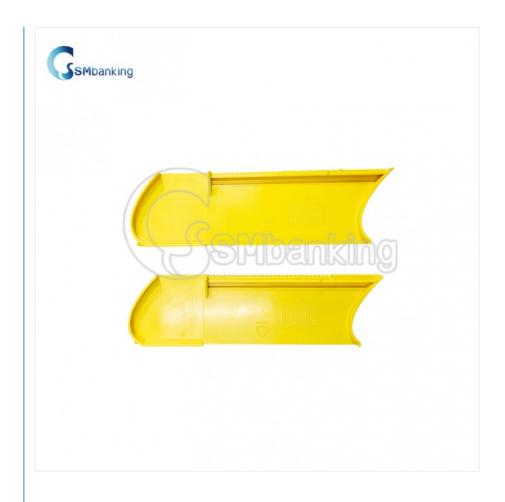

# Yellow Delarue NMD ATM Spare Parts A004363 NC301 Left Adjustor Plate

#### Delarue ATM Spare Parts NMD A004363 NC301 Left Adjustor Plate

#### **Product Description**

| Brand        | NMD                       |
|--------------|---------------------------|
| Product Name | NC301 Left Adjustor Plate |
| Warranty     | 90 days                   |
| Stock Status | In Stock                  |
| Payment Term | T/T,Western Union         |