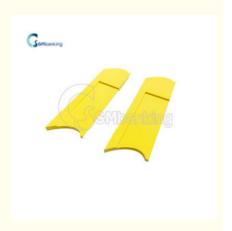

# Yellow Delarue NMD ATM Spare Parts A004363 NC301 Left Adjustor Plate

#### Delarue ATM Spare Parts NMD A004363 NC301 Left Adjustor Plate

#### **Product Description**

| Brand        | NMD                       |
|--------------|---------------------------|
| Product Name | NC301 Left Adjustor Plate |
| Warranty     | 90 days                   |
| Stock Status | In Stock                  |
| Payment Term | T/T,Western Union         |