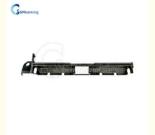

## Metal NMD ATM Parts A004267 NQ200 Cover CRR / ATM Machine Components

## A001496 NMD100 Cash Machine NMD ATM Parts A004267 NQ200 Cover CRR

#### 1. Quick Details

| Product name | NQ200 Cover CRR | P/N          | A004267  |
|--------------|-----------------|--------------|----------|
| Quality      | New generic     | Brand Name:  | NMD      |
| Model        | NMD100          | Stock status | In stock |