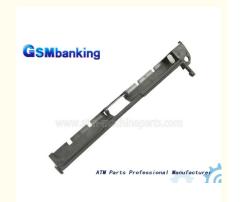

## Metal NMD ATM Parts A004267 NQ200 Cover CRR / ATM Machine Components

## A001496 NMD100 Cash Machine NMD ATM Parts A004267 NQ200 Cover CRR

#### 1. Quick Details

| Product name | NQ200 Cover CRR | P/N          | A004267  |
|--------------|-----------------|--------------|----------|
| Quality      | New generic     | Brand Name:  | NMD      |
| Model        | NMD100          | Stock status | In stock |