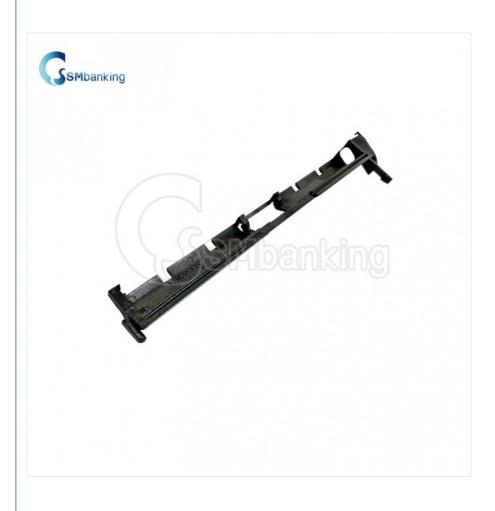

## Metal NMD ATM Parts A004267 NQ200 Cover CRR / ATM Machine Components

## A001496 NMD100 Cash Machine NMD ATM Parts A004267 NQ200 Cover CRR

#### 1. Quick Details

| Product name | NQ200 Cover CRR | P/N          | A004267  |
|--------------|-----------------|--------------|----------|
| Quality      | New generic     | Brand Name:  | NMD      |
| Model        | NMD100          | Stock status | In stock |