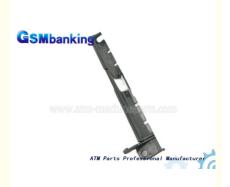

## Metal NMD ATM Parts A004267 NQ200 Cover CRR / ATM Machine Components

## A001496 NMD100 Cash Machine NMD ATM Parts A004267 NQ200 Cover CRR

#### 1. Quick Details

| Product name | NQ200 Cover CRR | P/N          | A004267  |
|--------------|-----------------|--------------|----------|
| Quality      | New generic     | Brand Name:  | NMD      |
| Model        | NMD100          | Stock status | In stock |