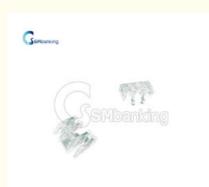

# A002377 NS200 Holder Sensor NMD ATM Parts Talaris Glory DeLaRue White Color

#### 1. Quick Details

| Product name | NS200 Holder Sensor | P/N         | A002377 |
|--------------|---------------------|-------------|---------|
| Quality      | New generic         | Brand Name: | Glory   |
| Color        | White               | Material    | Plastic |