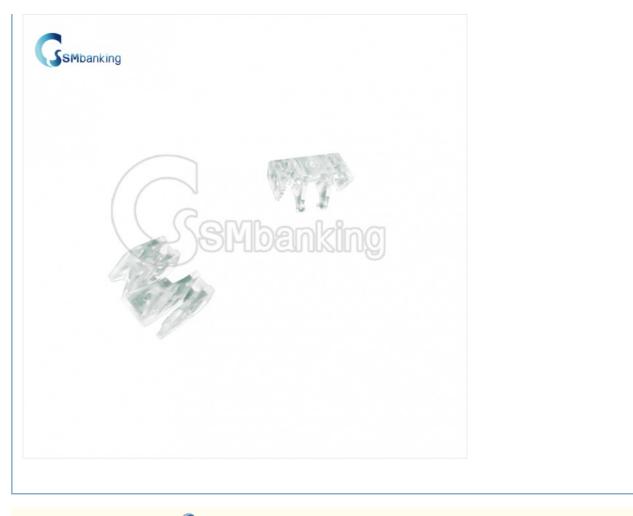

# A002377 NS200 Holder Sensor NMD ATM Parts Talaris Glory DeLaRue White Color

#### 1. Quick Details

| Product name | NS200 Holder Sensor | P/N         | A002377 |
|--------------|---------------------|-------------|---------|
| Quality      | New generic         | Brand Name: | Glory   |
| Color        | White               | Material    | Plastic |