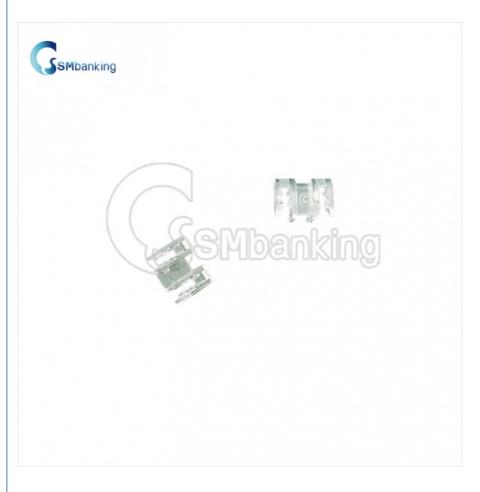

# A002377 NS200 Holder Sensor NMD ATM Parts Talaris Glory DeLaRue White Color

#### 1. Quick Details

| Product name | NS200 Holder Sensor | P/N         | A002377 |
|--------------|---------------------|-------------|---------|
| Quality      | New generic         | Brand Name: | Glory   |
| Color        | White               | Material    | Plastic |