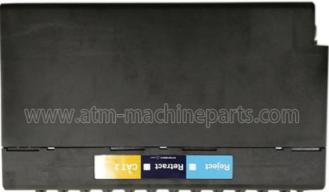

# 01750207552 Wincor Nixdorf ATM Parts Plastic Reject Cassette In High quality New Original

## More Images

Wincor atm part 01750207552 Plastic Reject cassette in good quality

ATM Parts Professional Manufacture

ATM Parts Professional Manufacture

ATM Parts Professional Manufacturer