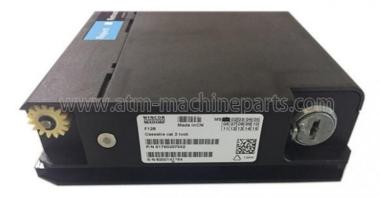

# 01750207552 Wincor Nixdorf ATM Parts Plastic Reject Cassette In High quality New Original

## **Product Specification**

• P/N: 01750207552

Condition: NewStock Statue: In StockMaterial: Plastic

• Shipment: EXPRESS/Air/Sea

Highlight: wincor nixdorf spare parts,
 wincor nixdorf stm parts.

wincor nixdorf atm parts

## More Images

Wincor atm part 01750207552 Plastic Reject cassette in good quality

ATM Parts Professional Manufacture

ATM Parts Professional Manufacture

ATM Parts Professional Manufacturer