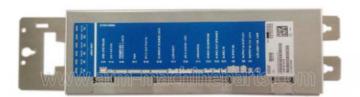

# 01750147498 C4060 Wincor Nixdorf ATM Parts SE Console Electronic New Original

#### **Product Specification**

• Brand: Wincor

Description: Console Electronic
P/N: 01750147498
Warranty: 90 Days
Material: Plastic

• Shipment: Express/Sea/Air

• Highlight: wincor nixdorf spare parts, wincor atm parts

#### **Product Specification:**

A. Brand: wincor

B. Description: console electronic
C. Pin number: 1750147498
D. Use in: Bank Auto Teller Machine

E. Condition: New originalF. Warranty: 1-3 months