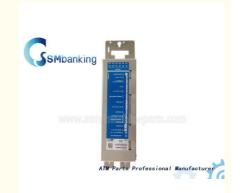

# 01750147498 C4060 Wincor Nixdorf ATM Parts SE Console Electronic New Original

#### **Product Specification**

• Brand: Wincor

Description: Console Electronic
P/N: 01750147498
Warranty: 90 Days
Material: Plastic

• Shipment: Express/Sea/Air

• Highlight: wincor nixdorf spare parts, wincor atm parts

#### **Product Specification:**

A. Brand: wincor

B. Description: console electronic
C. Pin number: 1750147498
D. Use in: Bank Auto Teller Machine

E. Condition: New originalF. Warranty: 1-3 months