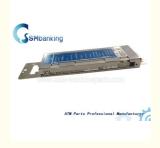

# 01750147498 C4060 Wincor Nixdorf ATM Parts SE Console Electronic New Original

#### **Product Specification**

• Brand: Wincor

Description: Console Electronic
P/N: 01750147498
Warranty: 90 Days
Material: Plastic

• Shipment: Express/Sea/Air

• Highlight: wincor nixdorf spare parts, wincor atm parts

#### **Product Specification:**

A. Brand: wincor

B. Description: console electronic
C. Pin number: 1750147498
D. Use in: Bank Auto Teller Machine

E. Condition: New originalF. Warranty: 1-3 months