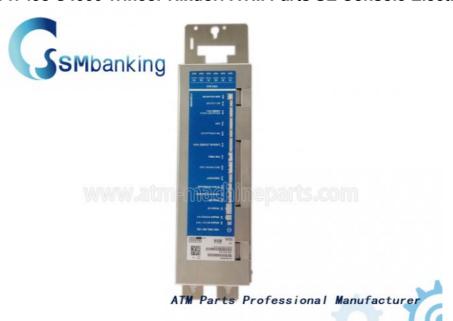

# 01750147498 C4060 Wincor Nixdorf ATM Parts SE Console Electronic New Original

#### **Product Specification**

• Brand: Wincor

Description: Console Electronic
P/N: 01750147498
Warranty: 90 Days
Material: Plastic

• Shipment: Express/Sea/Air

• Highlight: wincor nixdorf spare parts, wincor atm parts

#### **Product Specification:**

A. Brand: wincor

B. Description: console electronic
C. Pin number: 1750147498
D. Use in: Bank Auto Teller Machine

E. Condition: New originalF. Warranty: 1-3 months