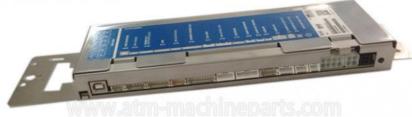

# 01750147498 C4060 Wincor Nixdorf ATM Parts SE Console Electronic New Original

#### **Product Specification**

• Brand: Wincor

Description: Console Electronic
P/N: 01750147498
Warranty: 90 Days
Material: Plastic

• Shipment: Express/Sea/Air

• Highlight: wincor nixdorf spare parts, wincor atm parts

#### **Product Specification:**

A. Brand: wincor

B. Description: console electronic
C. Pin number: 1750147498
D. Use in: Bank Auto Teller Machine

E. Condition: New originalF. Warranty: 1-3 months