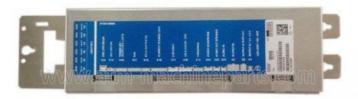

# 01750147498 C4060 Wincor Nixdorf ATM Parts SE Console Electronic New Original

#### **Product Specification**

• Brand: Wincor

Description: Console Electronic
P/N: 01750147498
Warranty: 90 Days
Material: Plastic

• Shipment: Express/Sea/Air

• Highlight: wincor nixdorf spare parts, wincor atm parts

#### **Product Specification:**

A. Brand: wincor

B. Description: console electronic
C. Pin number: 1750147498
D. Use in: Bank Auto Teller Machine

E. Condition: New originalF. Warranty: 1-3 months