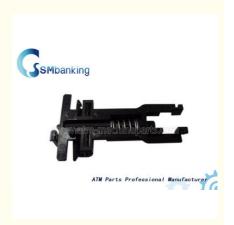

# Wincor Nixdorf ATM Parts / Atm parts 1750044696 press on warning assd for V module New original

### **Product Description**

Atm parts 1750044696 press on warning assd for V module

ATM Parts Professional Manufacturer

ATM Parts Professional Manufacturer