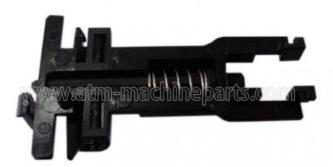

# Wincer Nivderf ATM Ports / Atm parts 1750044606 press on warning good for

# Wincor Nixdorf ATM Parts / Atm parts 1750044696 press on warning assd for V module New original

#### **Basic Information**

Place of Origin: ChinaBrand Name: wincor

Certification: CE,FCC,ISO9001Model Number: 01750044696

• Minimum Order Quantity: 1pc

Price: Negotiable Packaging Details: Natural

• Delivery Time: 5 working days

Payment Terms: T/T,Western Union,Paypal

Supply Ability: 1000pcs/month



#### **Product Specification**

Condition: New
Stock: In Stock
Color: Balck
Material: Plastic
Warranty: 90 Days

• Highlight: wincor nixdorf atm parts, wincor atm parts



#### More Images



### **Product Description**

Atm parts 1750044696 press on warning assd for V module





ATM Parts Professional Manufacturer





ATM Parts Professional Manufacturer





## ATM Parts Professional Manufacture

#### **Quick information**

with good quality with large quantity in stock with reasonal price accept small order prompt delivery we can produce parts as your request

#### 1. Description of goods

| Brand name   | wincor       |
|--------------|--------------|
| payment      | WU/TT        |
| Stock Status | In Stock     |
| ,            | New Original |
| Used in      | procash      |

#### 2. Shipping service

| DHL           | 3-4days to arrive   |
|---------------|---------------------|
| TNT           | 3-5days to arrive   |
| Fedex(IE/IP)  | 3-7days to arrive   |
| EMS           | 7-15 days to arrive |
| UPS           | 3-5days to arrive   |
| Other Methods | by