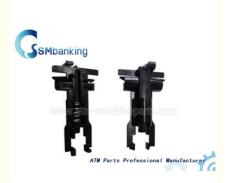

# Wincer Nivderf ATM Ports / Atm parts 1750044606 press on warning good for

# Wincor Nixdorf ATM Parts / Atm parts 1750044696 press on warning assd for V module New original

#### **Basic Information**

Place of Origin: ChinaBrand Name: wincor

Certification: CE,FCC,ISO9001Model Number: 01750044696

• Minimum Order Quantity: 1pc

Price: Negotiable Packaging Details: Natural

• Delivery Time: 5 working days

Payment Terms: T/T,Western Union,Paypal

Supply Ability: 1000pcs/month



#### **Product Specification**

Condition: New
Stock: In Stock
Color: Balck
Material: Plastic
Warranty: 90 Days

• Highlight: wincor nixdorf atm parts, wincor atm parts



#### More Images



### **Product Description**

Atm parts 1750044696 press on warning assd for V module





ATM Parts Professional Manufacturer





ATM Parts Professional Manufacturer





## ATM Parts Professional Manufacture

#### **Quick information**

with good quality with large quantity in stock with reasonal price accept small order prompt delivery we can produce parts as your request

#### 1. Description of goods

| Brand name   | wincor       |
|--------------|--------------|
| payment      | WU/TT        |
| Stock Status | In Stock     |
| ,            | New Original |
| Used in      | procash      |

#### 2. Shipping service

| DHL           | 3-4days to arrive   |
|---------------|---------------------|
| TNT           | 3-5days to arrive   |
| Fedex(IE/IP)  | 3-7days to a