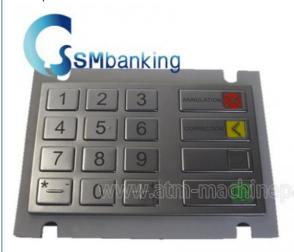

# ATM NCR Machine Components Wincor Nixdorf Epp V5 01750132091

## ATM NCR Machine Components Wincor Nixdorf Epp V5 01750132091

#### 2.Specifications

wincor EPP V5 1.high quality and competitive price 2.new original 3 oem

4 self-produce