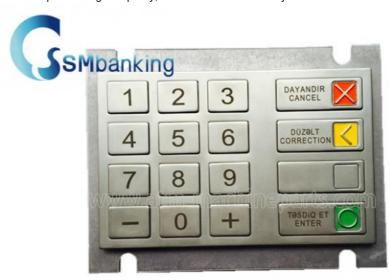

# High Performance Wincor Nixdorf ATM Parts Wincor EppV5 01750132043

### Wincor EppV5 01750132043

#### 2.Specifications

wincor EPP V4

1.high quality and competitive price

2.new original

3 oem

4 self-produce