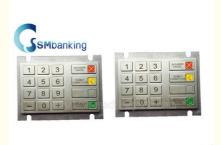

# High Performance Wincor Nixdorf ATM Parts Wincor EppV5 01750132043

#### **Basic Information**

• Place of Origin: China

Brand Name: Wincor Nixdorf ATM Parts

Certification: CE,FCC,ISO9001Model Number: 01750132043

• Minimum Order Quantity: 1pc

Price: Negotiable Packaging Details: Natural

• Delivery Time: 5 working days

Payment Terms: T/T,Western Union,Paypal

Supply Ability: 1000pcs/month



#### **Product Specification**

 Highlight: wincor nixdorf spare parts, wincor nixdorf atm parts



ATM Parts Professional Manufacturer

#### More Images



#### **Product Description**

### Wincor EppV5 01750132043

#### 1.Packaging & Delivery

Packaging Detail: carton and PE packing

Delivery Detail: 7-12days

#### 2.Specifications

wincor EPP V4

1.high quality and competitive price

2.new original

3 oem

4 self-produce

#### 3.Terms of transactions:

| price         | Exw/FOB price            |
|---------------|--------------------------|
| payment       | T/T/PAYPAL/Western Union |
| port          | Guangzhou,China          |
| Delivery time | 3-5days                  |

#### 4. About us

Our company specializes in ATM machine and ATM spare parts supply ,ATM maintaining, ATM parts repairing as well as ATM service training.Brands including NCR, DIEBOLD, WINCOR, HITACHI, FUJITSU an