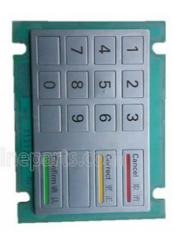

# Durable Wincor ATM Parts Wincor EppV4 Keyboard 01750056332

# **Durable Wincor ATM Parts Wincor EppV4 Keyboard 01750056332**

#### 2. Specifications

wincor EPP V4

- 1. high quality and competitive price
- 2. new original
- 3 oem
- 4 self-produce

ATM Parts Professional Manufacturer

ATM Parts Professional Manufacturer