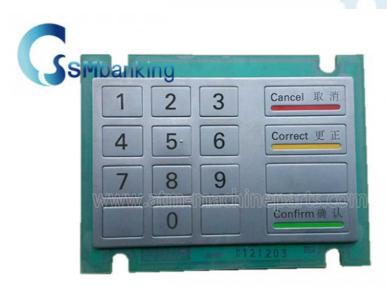

# Durable Wincor ATM Parts Wincor EppV4 Keyboard 01750056332

# **Durable Wincor ATM Parts Wincor EppV4 Keyboard 01750056332**

#### 2. Specifications

wincor EPP V4

- 1. high quality and competitive price
- 2. new original
- 3 oem
- 4 self-produce

ATM Parts Professional Manufacturer

ATM Parts Professional Manufacturer