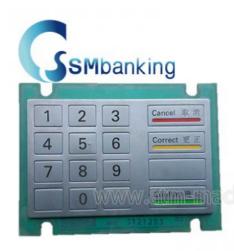

# Durable Wincor ATM Parts Wincor EppV4 Keyboard 01750056332

# **Durable Wincor ATM Parts Wincor EppV4 Keyboard 01750056332**

#### 2. Specifications

wincor EPP V4

- 1. high quality and competitive price
- 2. new original
- 3 oem
- 4 self-produce

ATM Parts Professional Manufacturer

ATM Parts Professional Manufacturer