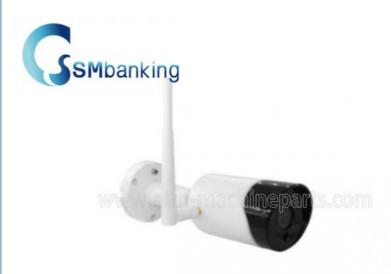

# **Product Specification**

Model: WX104S
Pixel: 3 Million
Storage Capacity: 128G
Material: Metal

Highlight: hd cctv camera, wireless security cameras

## **Product Description**

CCTV mini camera Machine WX104S 3 Million Pixel Wifi smart camera Support a variety of mobile phone remote monitoring

#### **Description of goods**

3 Million Pixel Wifi smart camera Infrared 30m vision function Support for audio input, alarm, video recording and snapshot

#### **Basic features**

Support mobile phone monitoring Support TF storage full metal shell,durable Wireless wired or Wifi connection