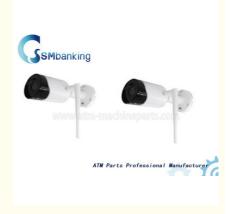

# High Resolution CCTV Security Cameras Full Metal Shell Support TF Storage

# **Product Specification**

Model: WX104S
Pixel: 3 Million
Storage Capacity: 128G
Material: Metal

Highlight: hd cctv camera, wireless security cameras

#### **Description of goods**

3 Million Pixel Wifi smart camera Infrared 30m vision function Support for audio input, alarm, video recording and snapshot

#### **Basic features**

Support mobile phone monitoring Support TF storage full metal shell,durable Wireless wired or Wifi connection