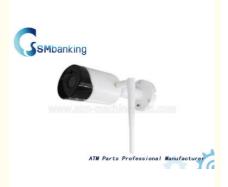

# High Resolution CCTV Security Cameras Full Metal Shell Support TF Storage

# **Product Specification**

Model: WX104S
Pixel: 3 Million
Storage Capacity: 128G
Material: Metal

Highlight: hd cctv camera, wireless security cameras

#### **Description of goods**

3 Million Pixel Wifi smart camera Infrared 30m vision function Support for audio input, alarm, video recording and snapshot

#### **Basic features**

Support mobile phone monitoring Support TF storage full metal shell,durable Wireless wired or Wifi connection