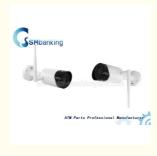

# High Resolution CCTV Security Cameras Full Metal Shell Support TF Storage

# **Product Specification**

Model: WX104S
Pixel: 3 Million
Storage Capacity: 128G
Material: Metal

Highlight: hd cctv camera, wireless security cameras

#### **Description of goods**

3 Million Pixel Wifi smart camera Infrared 30m vision function Support for audio input, alarm, video recording and snapshot

#### **Basic features**

Support mobile phone monitoring Support TF storage full metal shell,durable Wireless wired or Wifi connection