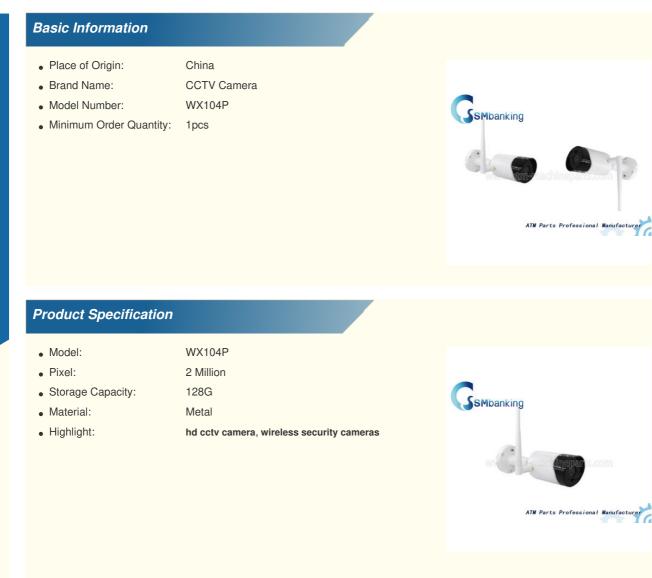

## WX104P CCTV Security Cameras / Outdoor House Cameras 2 Million Pixel

# CCTV mini camera Machine WX104P 2Million Pixel Wifi smart camera Support a variety of mobile phone remote monitoring

#### **Description of goods**

2 Million Pixel Wifi smart camera Infrared 30m vision function Support for audio input, alarm, video recording and snapshot

#### **Basic features**

Support mobile phone monitoring Support TF storage full metal shell,durable Wireless wired or Wifi connection