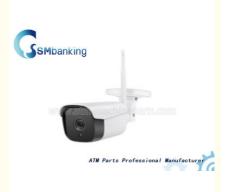

## **Product Specification**

Model: WX103P
Pixel: 2 Million
Storage Capacity: 128G
Material: Metal

Highlight: hd cctv camera, wireless ip camera

#### **Product Description**

CCTV mini camera Machine WX103P 2Million Pixel Wifi smart camera Support a variety of mobile phone remote monitoring

#### **Description of goods**

2 Million Pixel Wifi smart camera Infrared 30m vision function Support for audio input, alarm, video recording and snapshot

#### **Basic features**

Support mobile phone monitoring Support TF storage full metal shell, durable Wireless wired or Wifi connection