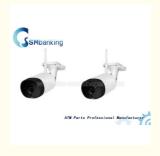

# Wifi Smart Weatherproof Bullet Security Camera CCTV Home Surveillance Systems

## **Basic Information**

• Place of Origin: China

Brand Name: CCTV Camera
 Model Number: WX102P
 Minimum Order Quantity: 1pcs



# **Product Specification**

Model: WX102P
Pixel: 2 Million
Storage Capacity: 128G
Material: Metal

Highlight: hd cctv camera, wireless security cameras



# More Images



## **Product Description**

CCTV mini camera Machine WX102P 2Million Pixel Wifi smart camera Support a variety of mobile phone remote monitoring

#### **Quick information**

with good quality with large quantity in stock with reasonal price prompt delivery

#### **Description of goods**

2 Million Pixel Wifi smart camera Infrared 30m vision function Support for audio input, alarm, video recording and snapshot

#### **Basic features**

Support mobile phone monitoring Support TF storage full metal shell, durable Wireless wired or Wifi connection

#### Other service

| price         | FOB                          |
|---------------|------------------------------|
| Shipment      | By Express/Air/Ship          |
| Payment       | By T/T /Western Union/Paypal |
| Port          | Guangzhou,CHI