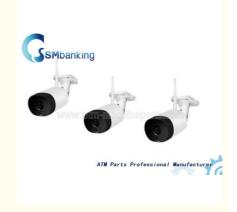

# Wifi Smart Weatherproof Bullet Security Camera CCTV Home Surveillance Systems

# **Product Specification**

Model: WX102P
Pixel: 2 Million
Storage Capacity: 128G
Material: Metal

Highlight: hd cctv camera, wireless security cameras

#### **Description of goods**

2 Million Pixel Wifi smart camera Infrared 30m vision function Support for audio input, alarm, video recording and snapshot

#### **Basic features**

Support mobile phone monitoring Support TF storage full metal shell, durable Wireless wired or Wifi connection