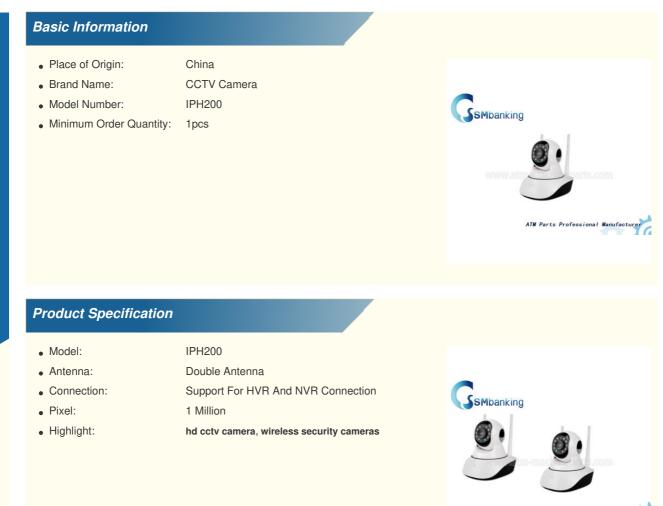

# CCTV Camera Mini Ball Machine IPH200 1 Million Pixel Wifi Smart Camera Support A Variety of mobile phone remote monitoring

### **Basic features**

Support mobile phone monitoring Support TF storage Two voice intercome Wireless connection