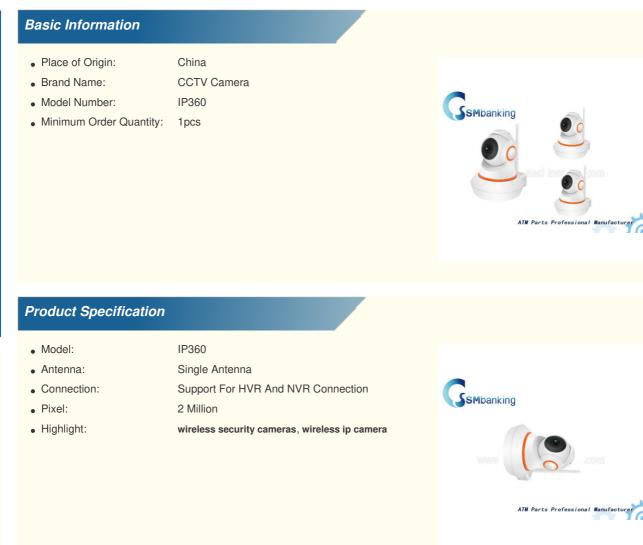

#### **Product Description**

CCTV Camera Mini Ball Machine IP360 2 Million Pixel Wifi Smart Camera Support A Variety Of Mobile Phone Remote Monitoring

## Description of goods

2 Million wifi smart mamera Infrared 20m vision function Supports automatic color and black switching for day and night monitoring Advanced H.264+ video compression technology for ultra-low bitrate and very good image qualit

#### **Basic features**

Support mobile phone monitoring Support TF storage Two voice intercome Wireless connection