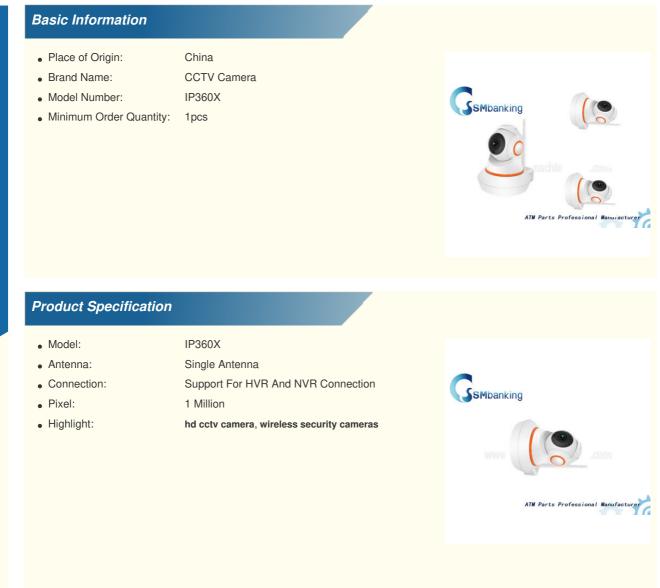

# Smart Wireless IP Security Camera / IP Surveillance Camera For Day And Night Monitoring

# CCTV Camera Mini Ball Machine IP360X 1 Million Pixel Wifi Smart Camera Support A Variety Of Mobile Phone Remote Monitoring

#### Description of goods

1 Million wifi smart mamera Infrared 20m vision function Supports automatic color and black switching for day and night monitoring Advanced H.264+ video compression technology for ultra-low bitrate and very good image qualit

#### **Basic features**

Support mobile phone monitoring Support TF storage Two voice intercome Wireless connection