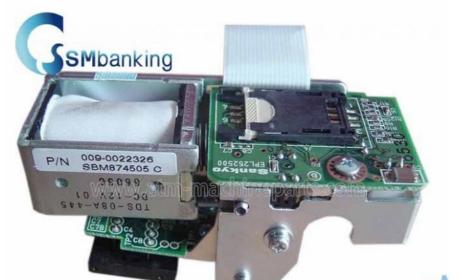

# NCR Component NCR Card Reader IC Module Head 009-0022326

# NCR Component NCR Card Reader IC Module Head 009-0022326

ATM Parts Professional Manufacture

ATM Parts Professional Manufacturer

ATM Parts Professional Manufacturer