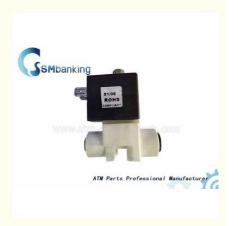

## NCR 5887 6622 6625 6636 Swith 24V 0.32A 7.5W Assembly 009-0022199

# NCR 5887 6622 6625 6636 Swith 24V 0.32A 7.5W Assembly 009-0022199