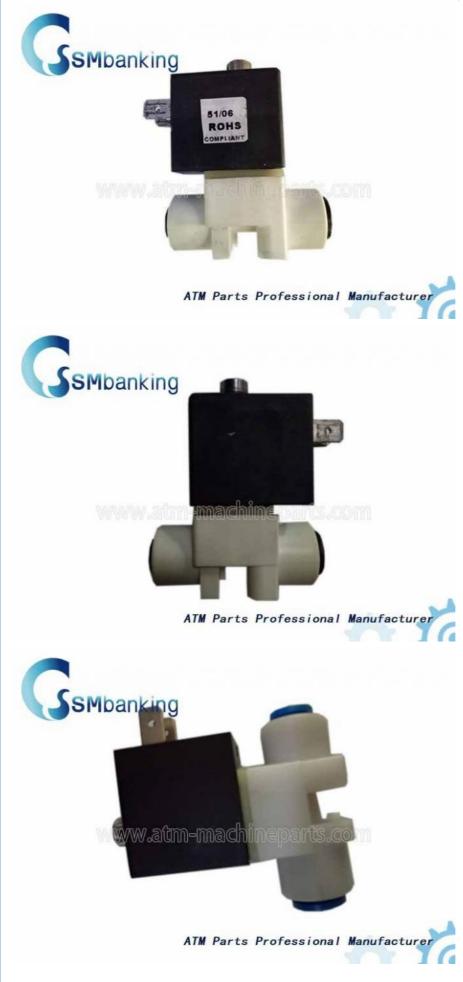

### More Images

## NCR 5887 6622 6625 6636 Swith 24V 0.32A 7.5W Assembly 009-0022199

# NCR 5887 6622 6625 6636 Swith 24V 0.32A 7.5W Assembly 009-0022199