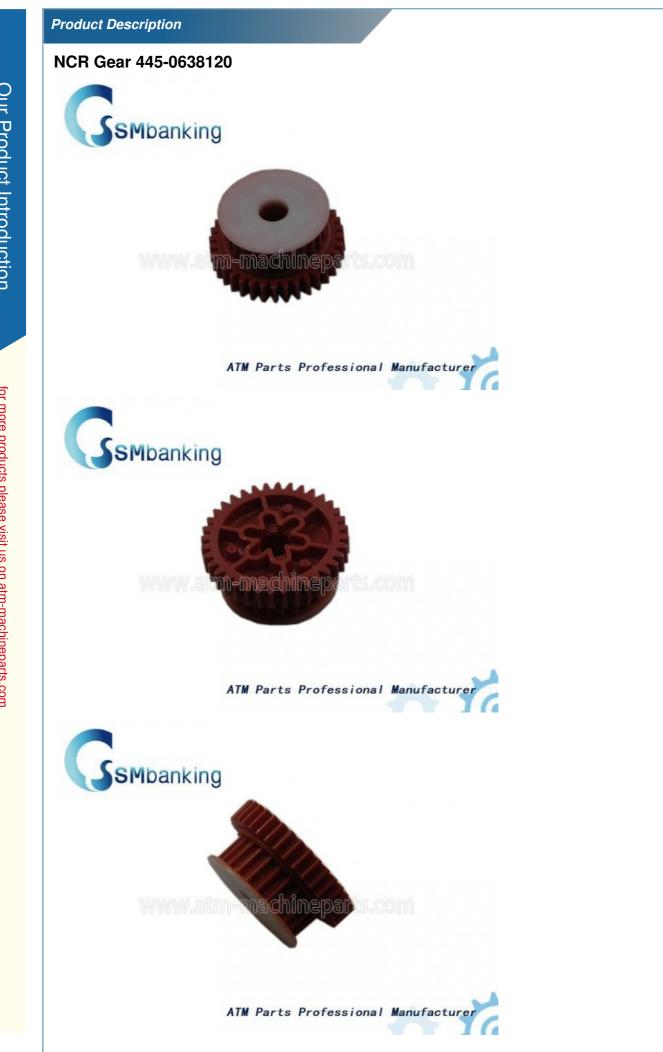

# NCR ATM Parts NCR Component NCR Red Plastic Gear 445-0638120

## Product Specification

• Highlight:

ncr atm machine parts, atm accessories

Our Product Introduction

1 Nanufasturg