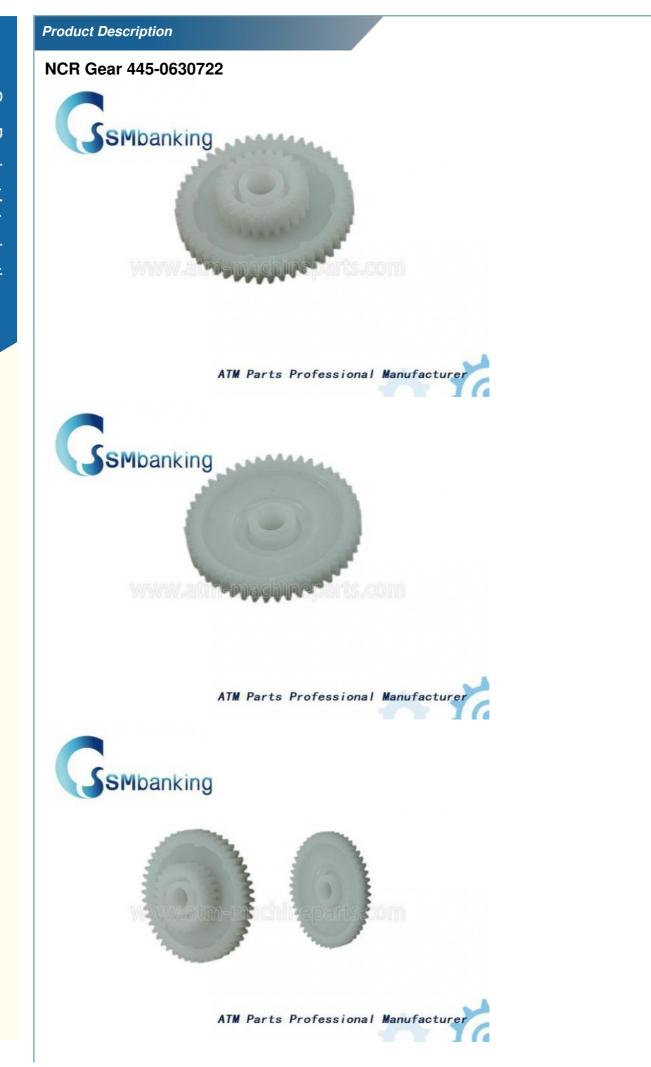

# NCR ATM Parts NCR Component White Plastic Gear 445-0630722

### **Basic Information**

- Place of Origin:
- Brand Name:
- Certification:
- Model Number:
- Minimum Order Quantity:
- Price:
- Packaging Details:
- Delivery Time:
- Payment Terms: T/T,Western Union,Paypal

China NCR

1pc

CE,FCC,ISO9001

445-0630722

Negotiable

5 working days

1000pcs/month

Natural

Supply Ability:



### Product Specification

• Highlight:

atm machine parts, atm accessories



ATM Parts Professional Manufacturer

Our Product Introduction

## More Images





### 1.Specifications

atm NCR parts 1.high quality and competitive price 2.new original 3 oem 4 self-produce

#### 2.Terms of transactions:

| price         | Exw/FOB price            |  |
|---------------|--------------------------|--|
| payment       | T/T/PAYPAL/Western Union |  |
| port          | Guangzhou,China          |  |
| Delivery time | 3-5days                  |  |

#### 3. Shipping service

| DHL           | 3-4days to arrive   |
|---------------|---------------------|
| TNT           | 3-5days to arrive   |
| Fedex(IE/IP)  | 3-7days to arrive   |
| EMS           | 7-15 days to arrive |
| UPS           | 3-5days to arrive   |
| Other Methods | by sea or air       |

#### 4. About us

Our company specializes in ATM machine and ATM spare parts supply ,ATM maintaining, ATM par