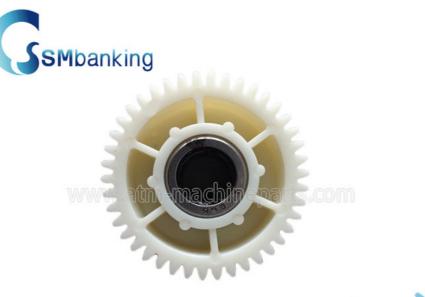

# ATM PART NCR ATM Machine Tooth Gear / Idler Gear 42 tooth 445-0587791 for Bank ATM Parts New Original

### ATM PART NCR ATM Machine Tooth Gear / Idler Gear 42 tooth 445-0587791 for Bank ATM Parts

ATM Parts Professional Manufacturer

#### 1. Description of goods

| Brand name   | NCR         |
|--------------|-------------|
| Part NO.     | 445-0587791 |
| Material     | Plastic     |
| Stock Status | In Stock    |
| Quality:     | New generic |
| Used in      | 58xx        |