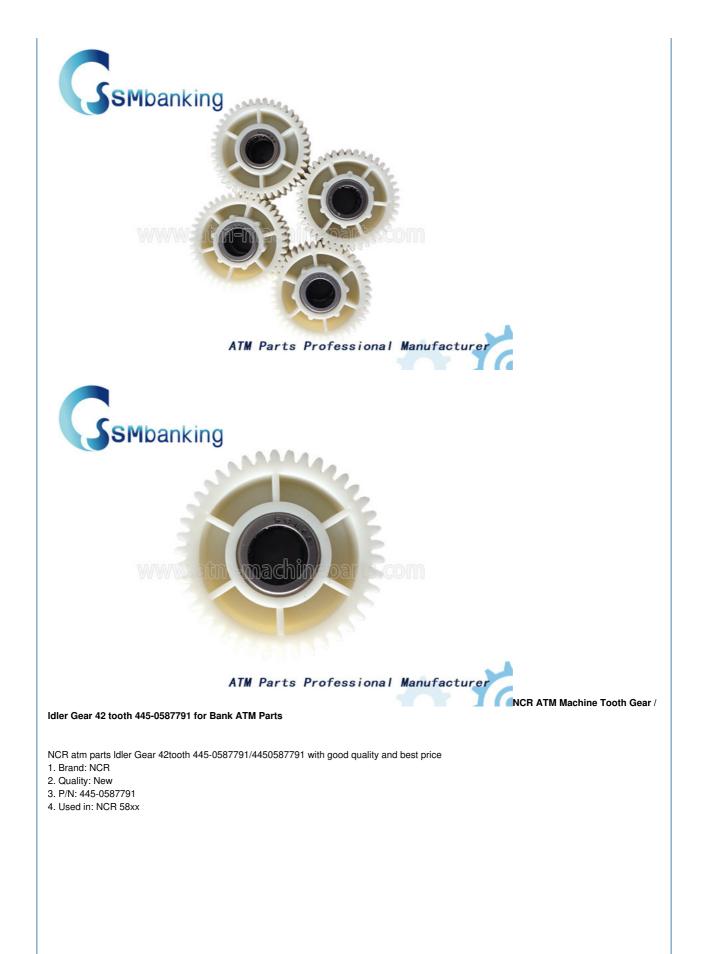

# ATM PART NCR ATM Machine Tooth Gear / Idler Gear 42 tooth 445-0587791 for Bank ATM Parts New Original

ATM Parts Professional Manufacturer

### ATM PART NCR ATM Machine Tooth Gear / Idler Gear 42 tooth 445-0587791 for Bank ATM Parts

ATM Parts Professional Manufacturer

#### 1. Description of goods

| Brand name   | NCR         |
|--------------|-------------|
| Part NO.     | 445-0587791 |
| Material     | Plastic     |
| Stock Status | In Stock    |
| Quality:     | New generic |
| Used in      | 58xx        |