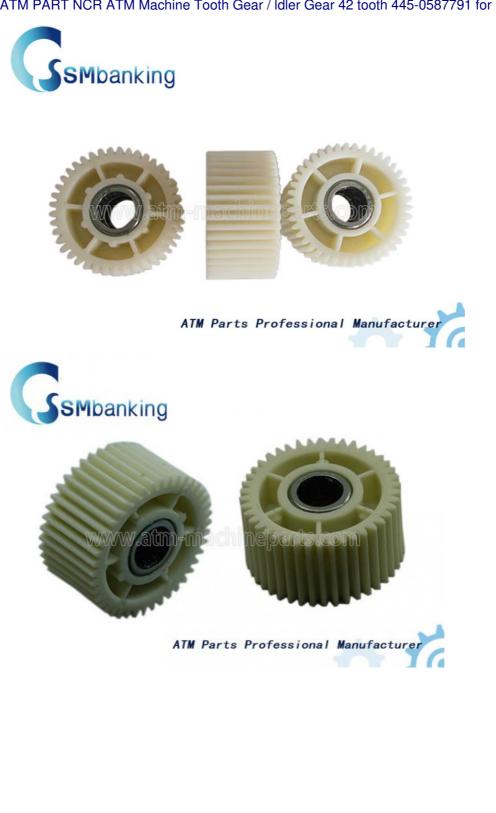

# ATM PART NCR ATM Machine Tooth Gear / Idler Gear 42 tooth 445-0587791 for Bank ATM Parts New Original

### **Product Specification**

- P/N:
- Weight:
- Material:
- Warranty:
- Stock:

| 445-0587791       |  |
|-------------------|--|
| 0.1KG             |  |
| Plastic And Metal |  |
| 90days            |  |
| In Stock          |  |

#### 1. Description of goods

| Brand name   | NCR         |
|--------------|-------------|
| Part NO.     | 445-0587791 |
| Material     | Plastic     |
| Stock Status | In Stock    |
| Quality:     | New generic |
| Used in      | 58xx        |