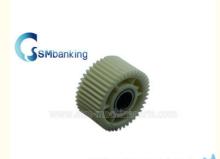

# ATM PART NCR ATM Machine Tooth Gear / Idler Gear 42 tooth 445-0587791 for Bank ATM Parts New Original

### **Product Specification**

- P/N:
- Weight:
- Material:
- Warranty:
- Stock:

| 445-0587791       |  |
|-------------------|--|
| 0.1KG             |  |
| Plastic And Metal |  |
| 90days            |  |
| In Stock          |  |

#### 1. Description of goods

| Brand name   | NCR         |
|--------------|-------------|
| Part NO.     | 445-0587791 |
| Material     | Plastic     |
| Stock Status | In Stock    |
| Quality:     | New generic |
| Used in      | 58xx        |