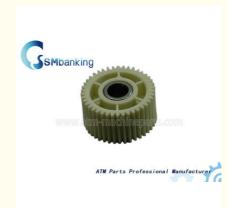

# ATM PART NCR ATM Machine Tooth Gear / Idler Gear 42 tooth 445-0587791 for Bank ATM Parts New Original

### **Product Specification**

- P/N:
- Weight:
- Material:
- Warranty:
- Stock:

| 445-0587791       |  |
|-------------------|--|
| 0.1KG             |  |
| Plastic And Metal |  |
| 90days            |  |
| In Stock          |  |

#### 1. Description of goods

| Brand name   | NCR         |
|--------------|-------------|
| Part NO.     | 445-0587791 |
| Material     | Plastic     |
| Stock Status | In Stock    |
| Quality:     | New generic |
| Used in      | 58xx        |