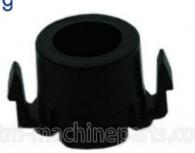

# ATM Parts 445-0582160 NCR 5877 Bearing Insert Plastic 4450582160 HOT SALE NEW ORIGINAL

#### ATM Parts NCR 5877 Bearing Insert Plastic 4450582160 445-0582160