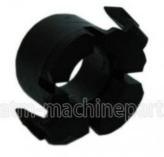

# ATM Parts 445-0582160 NCR 5877 Bearing Insert Plastic 4450582160 HOT SALE NEW ORIGINAL

#### ATM Parts NCR 5877 Bearing Insert Plastic 4450582160 445-0582160