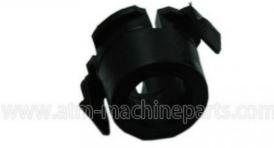

# ATM Parts 445-0582160 NCR 5877 Bearing Insert Plastic 4450582160 HOT SALE NEW ORIGINAL

#### ATM Parts NCR 5877 Bearing Insert Plastic 4450582160 445-0582160