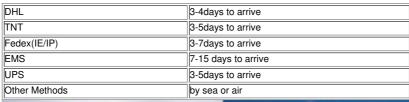

er payment • Payment Terms: T/T,Western Union,Paypal

• Supply Ability: 10000pcs/month



## **Product Specification**

• Condition: New Original Stock Statue: In Stock

EXPRESS/Air/Sea . Shipment:

90 Days • Warranty: • Used In: 5877

Highlight: atm machine parts, ncr atm machine parts



### More Images



## **Product Description**

#### ATM Parts NCR 5877 Bearing Insert Plastic 4450582160 445-0582160

#### 1. Description of goods

| Module NO    | 445-0582160           |
|--------------|-----------------------|
| Brand        | NCR                   |
| Stock Status | In Stock              |
| Quality:     | New Original          |
| payment term | T/T,Western Union,L/C |





ATM Parts Professional Manufacturer





ATM Parts Professional Manufacturer







#### 2. Shipping service







#### 3.Packing:With standard packing or according to customer's request.

#### FAQ:

- 1.Q: Why you choose SM International Trade CO.,Ltd?
- A: Because we are a company with a rich sale experience team, with professional engineers which can do test for the module part to guarantee the goods are OK before we send out. Beside our after-sale service is reliable. Moreover, we have our own factory, we can supply you product with good quality and best price. 2. Q: How long is the warranty period?
- A: 3 months.
- 3.Q: How long the delivery time will take?
- A: Normally is 1-5 days after the payment.
- 4.Q: How to pay ?
- $A: Clients\ can\ pay\ to\ us\ by\ remitting\ money\ to\ our\ company\ banl\ account\ (T/T), Western\ Union,\ Escrow\ Service, Alipay,\ Paypal.$
- 5.Q:How to ship?
- A:(1)