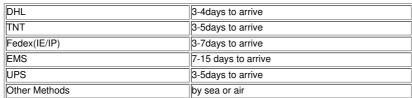

#### 2. Shipping service

## FAQ:

- 1.Q: Why you choose SM International Trade CO.,Ltd?
- A: Because we are a company with a rich sale experience team, with professional engineers which can do test for the module part to guarantee the goods are OK before we send out. Beside our after-sale service is reliable. Moreover, we have our own factory, we can supply you product with good quality and best price. 2. Q: How long is the warranty period?
- A: 3 months.
- 3.Q: How long the delivery time will take?
- A: Normally is 1-5 days after the payment.
- 4.Q: How to pay ?
- $A: Clients\ can\ pay\ to\ us\ by\ remitting\ money\ to\ our\ company\ banl\ account\ (T/T), Western\ Union,\ Escrow\ Service, Alipay,\ Paypal.$
- 5.Q:How to ship?
- A:(1)By our carrier through DHL/TNT/FEDEX/EMS
- (2)By client's own carrier
- (3)By client's express(DHL/TNT/FEDEX) account