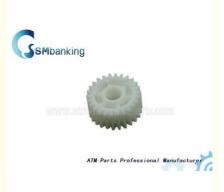

# White ATM Machine NCR Spare Parts 26T Idler Ncr Gear 445-0633190 in stock with good quality

### Atm Machine Parts NCR Parts 26T Idler Ncr Gear 445-0633190

#### 1. Description of goods

| Module NO    | 445-0633190           |
|--------------|-----------------------|
| Brand        | NCR                   |
| Stock Status | In Stock              |
| Quality:     | New Original          |
| payment term | T/T,Western Union,L/C |