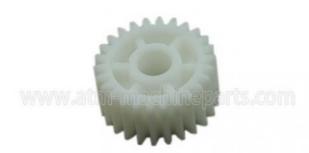

# White ATM Machine NCR Spare Parts 26T Idler Ncr Gear 445-0633190 in stock with good quality

### Atm Machine Parts NCR Parts 26T Idler Ncr Gear 445-0633190

#### 1. Description of goods

| Module NO    | 445-0633190           |
|--------------|-----------------------|
| Brand        | NCR                   |
| Stock Status | In Stock              |
| Quality:     | New Original          |
| payment term | T/T,Western Union,L/C |