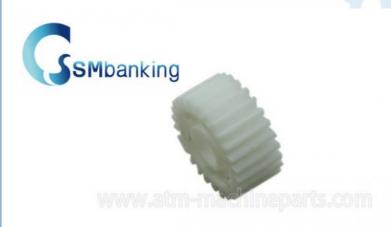

# White ATM Machine NCR Spare Parts 26T Idler Ncr Gear 445-0633190 in stock with good quality

### Atm Machine Parts NCR Parts 26T Idler Ncr Gear 445-0633190

#### 1. Description of goods

| Module NO    | 445-0633190           |
|--------------|-----------------------|
| Brand        | NCR                   |
| Stock Status | In Stock              |
| Quality:     | New Original          |
| payment term | T/T,Western Union,L/C |