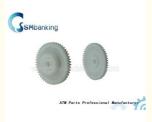

# ATM PART White 445-0630722 NCRDouble Gear 48T/24T Model 5886 5887 6622 6625

## White 445-0630722 NCR ATM Parts Double Gear 48T/24T Model 5886 5887 6622 6625

ATM Parts Professional Manufacture

ATM Parts Professional Manufacture

### **Product Description**

| Brand        | NCR                         |
|--------------|-----------------------------|
| Product Name | Double Gear 48T/24T         |
| P/N          | 445-0630722                 |
| Condition    | New original or New generic |
| Warranty     | 90 days                     |
| Stock Status | In Stock                    |
| Payment Term | T/T,Western Union           |