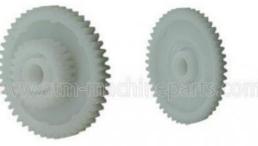

# ATM PART White 445-0630722 NCRDouble Gear 48T/24T Model 5886 5887 6622 6625

## **Product Specification**

- Brand:
- Description:
- P/N:
- Payment Term:
- Material:
- Condition:
- Highlight:

| atm machine parts, atm accessories |  |  |
|------------------------------------|--|--|
| New Original Or New Generic        |  |  |
| Plastic                            |  |  |
| T/T,Western Union                  |  |  |
| 445-0630722                        |  |  |
| Double Gear 48T/24T                |  |  |
| NCR                                |  |  |

## White 445-0630722 NCR ATM Parts Double Gear 48T/24T Model 5886 5887 6622 6625

ATM Parts Professional Manufacture

ATM Parts Professional Manufacture

### **Product Description**

| Brand        | NCR                         |
|--------------|-----------------------------|
| Product Name | Double Gear 48T/24T         |
| P/N          | 445-0630722                 |
| Condition    | New original or New generic |
| Warranty     | 90 days                     |
| Stock Status | In Stock                    |
| Payment Term | T/T,Western Union           |