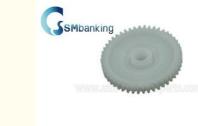

# ATM PART White 445-0630722 NCRDouble Gear 48T/24T Model 5886 5887 6622 6625

## White 445-0630722 NCR ATM Parts Double Gear 48T/24T Model 5886 5887 6622 6625

ATM Parts Professional Manufacture

ATM Parts Professional Manufacture

### **Product Description**

| Brand        | NCR                         |
|--------------|-----------------------------|
| Product Name | Double Gear 48T/24T         |
| P/N          | 445-0630722                 |
| Condition    | New original or New generic |
| Warranty     | 90 days                     |
| Stock Status | In Stock                    |
| Payment Term | T/T,Western Union           |