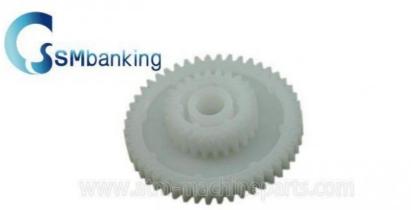

# ATM PART White 445-0630722 NCRDouble Gear 48T/24T Model 5886 5887 6622 6625

## White 445-0630722 NCR ATM Parts Double Gear 48T/24T Model 5886 5887 6622 6625

ATM Parts Professional Manufacture

ATM Parts Professional Manufacture

### **Product Description**

| Brand        | NCR                         |
|--------------|-----------------------------|
| Product Name | Double Gear 48T/24T         |
| P/N          | 445-0630722                 |
| Condition    | New original or New generic |
| Warranty     | 90 days                     |
| Stock Status | In Stock                    |
| Payment Term | T/T,Western Union           |