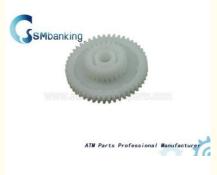

# ATM PART White 445-0630722 NCRDouble Gear 48T/24T Model 5886 5887 6622 6625

## White 445-0630722 NCR ATM Parts Double Gear 48T/24T Model 5886 5887 6622 6625

ATM Parts Professional Manufacture

ATM Parts Professional Manufacture

### **Product Description**

| Brand        | NCR                         |
|--------------|-----------------------------|
| Product Name | Double Gear 48T/24T         |
| P/N          | 445-0630722                 |
| Condition    | New original or New generic |
| Warranty     | 90 days                     |
| Stock Status | In Stock                    |
| Payment Term | T/T,Western Union           |