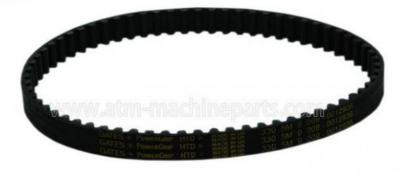

# NCR ATM Parts NCR Tooth Belt 009-0012936 Synchronous Belt 0090012936

## Basic Information

Place of Origin: ChinaBrand Name: NCR

Certification: CE,FCC,ISO9001Model Number: 009-00012936

• Minimum Order Quantity: 1pc

Price: Negotiable Packaging Details: Natural

• Delivery Time: 5 working days

• Payment Terms: T/T,Western Union,Paypal

• Supply Ability: 1000pcs/month



## **Product Specification**

• Highlight: atm machine parts, atm accessories



## More Images



# NCR ATM Parts NCR Tooth Belt 009-0012936 Synchronous Belt 0090012936



ATM Parts Professional Manufacturer





ATM Parts Professional Manufacturer



ATM Parts Professional Manufacture

#### 1.Packaging & Delivery

Packaging Detail: carton and PE packing

Delivery Detail: 7-12days

#### 2.Specifications

atm NCR parts

1.high quality and competitive price

2.new original

3 oem

4 self-produce

#### 1.Terms of transactions:

| price         | Exw/FOB price            |
|---------------|--------------------------|
| payment       | T/T/PAYPAL/Western Union |
| port          | Guangzhou,China          |
| Delivery time | 3-5days                  |

#### 2. Shipping service

| DHL           | 3-4days to arrive   |
|---------------|---------------------|
| TNT           | 3-5days to arrive   |
| Fedex(IE/IP)  | 3-7days to arrive   |
| EMS           | 7-15 days to arrive |
| UPS           | 3-5days to