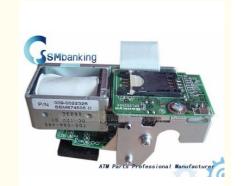

## 009-0022326 NCR Personas NCR ATM Parts 77 P87 P86 IMCRW IC Contact Set

#### **Product Specification**

• Brand: NCR

Description: IC Contact Set
P/N: 009-0022326
Payment Term: T/T,Western Union

MOQ:
 1 Piece

• Highlight: atm machine parts, nor atm machine parts

#### **Product Description**

009-0022326 NCR Personas NCR ATM Parts 77 P87 P86 IMCRW IC Contact Set

ATM Parts Professional Manufacturer

#### **Product Description**

| Brand        | NCR               |
|--------------|-------------------|
| Product Name | IC Contact Set    |
| P/N          | 009-0022326       |
| Condition    | New and original  |
| Warranty     | 90 days           |
| Stock Status | In Stock          |
| Payment Term | T/T,Western Union |