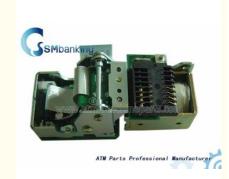

# GSM International Trade Co.,Ltd. atm-machineparts.com

## 009-0022326 NCR Personas NCR ATM Parts 77 P87 P86 IMCRW IC Contact Set

#### **Basic Information**

Place of Origin: GuangzhouBrand Name: NCR

Model Number: 009-0022326
Minimum Order Quantity: 1 piece
Price: competitive

• Packaging Details: With standard packaging or according to

customer's request

• Delivery Time: 1-5 working days after received the payment

Payment Terms: T/T, Western UnionSupply Ability: 10000 pieces/month



#### **Product Specification**

• Brand: NCR

Description: IC Contact Set
P/N: 009-0022326
Payment Term: T/T,Western Union

MOQ:
 1 Piece

• Highlight: atm machine parts, nor atm machine parts



#### More Images



#### **Product Description**

009-0022326 NCR Personas NCR ATM Parts 77 P87 P86 IMCRW IC Contact Set





ATM Parts Professional Manufacturer



#### **Specifications**

- 1. Good quality.
- 2. Competitive price.
- 3. Prompt delivery
- 4. Accept small order.
- 5. 24hours after-sales service.

#### **Product Description**

| Brand        | NCR               |
|--------------|-------------------|
| Product Name | IC Contact Set    |
| P/N          | 009-0022326       |
| Condition    | New and original  |
| Warranty     | 90 days           |
| Stock Status | In Stock          |
| Payment Term | T/T,Western Union |

#### **Packaging and Shipping**

1.Packing:With standard packing or according to customer's request.

#### 2.Shipping:

| DHL    | 3-6 days to arrive  |
|---