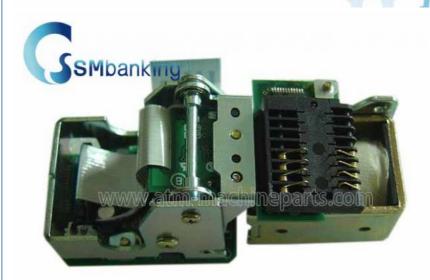

## 009-0022326 NCR Personas NCR ATM Parts 77 P87 P86 IMCRW IC Contact Set

#### **Product Description**

009-0022326 NCR Personas NCR ATM Parts 77 P87 P86 IMCRW IC Contact Set

ATM Parts Professional Manufacturer