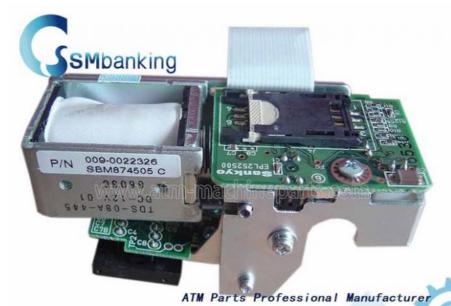

## 009-0022326 NCR Personas NCR ATM Parts 77 P87 P86 IMCRW IC Contact Set

#### **Product Specification**

• Brand: NCR

Description: IC Contact Set
P/N: 009-0022326
Payment Term: T/T,Western Union

MOQ:
 1 Piece

• Highlight: atm machine parts, nor atm machine parts

#### **Product Description**

009-0022326 NCR Personas NCR ATM Parts 77 P87 P86 IMCRW IC Contact Set

ATM Parts Professional Manufacturer

#### **Product Description**

| Brand        | NCR               |
|--------------|-------------------|
| Product Name | IC Contact Set    |
| P/N          | 009-0022326       |
| Condition    | New and original  |
| Warranty     | 90 days           |
| Stock Status | In Stock          |
| Payment Term | T/T,Western Union |