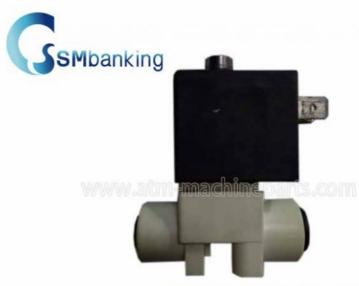

# NCR ATM Parts Selenoid Valve being For Dispenser 009-0022199 New

#### 009-0022199 NCR ATM Parts Selenoid Valve being used in Dispenser

#### **Product Description**

| Brand        | NCR               |
|--------------|-------------------|
| Product Name | Selenoid Valve    |
| P/N          | 009-0022199       |
| Condition    | New and original  |
| Warranty     | 90 days           |
| Stock Status | In Stock          |
| Payment Term | T/T,Western Union |