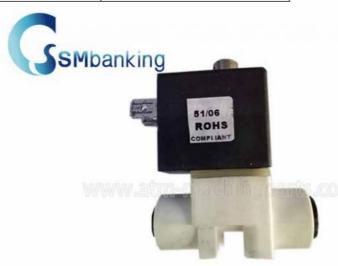

#### 009-0022199 NCR ATM Parts Selenoid Valve being used in Dispenser

#### **Product Description**

| Brand        | NCR               |
|--------------|-------------------|
| Product Name | Selenoid Valve    |
| P/N          | 009-0022199       |
| Condition    | New and original  |
| Warranty     | 90 days           |
| Stock Status | In Stock          |
| Payment Term | T/T,Western Union |