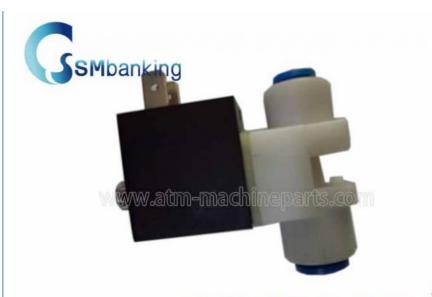

# NCR ATM Parts Selenoid Valve being For Dispenser 009-0022199 New

#### 009-0022199 NCR ATM Parts Selenoid Valve being used in Dispenser

#### **Product Description**

| Brand        | NCR               |
|--------------|-------------------|
| Product Name | Selenoid Valve    |
| P/N          | 009-0022199       |
| Condition    | New and original  |
| Warranty     | 90 days           |
| Stock Status | In Stock          |
| Payment Term | T/T,Western Union |