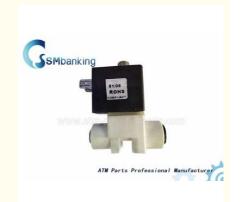

#### 009-0022199 NCR ATM Parts Selenoid Valve being used in Dispenser

#### **Product Description**

| Brand        | NCR               |
|--------------|-------------------|
| Product Name | Selenoid Valve    |
| P/N          | 009-0022199       |
| Condition    | New and original  |
| Warranty     | 90 days           |
| Stock Status | In Stock          |
| Payment Term | T/T,Western Union |