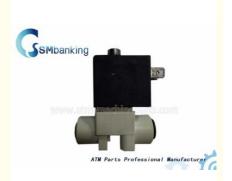

#### 009-0022199 NCR ATM Parts Selenoid Valve being used in Dispenser

#### **Product Description**

| Brand        | NCR               |
|--------------|-------------------|
| Product Name | Selenoid Valve    |
| P/N          | 009-0022199       |
| Condition    | New and original  |
| Warranty     | 90 days           |
| Stock Status | In Stock          |
| Payment Term | T/T,Western Union |