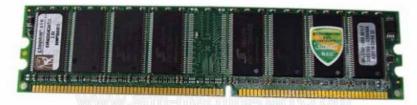

# Original NCR ATM Parts Bank Equipment Pivat Dimm 512MB 009-0022375

## Original NCR ATM Parts Bank ATM Equipment PIVAT DIMM 512MB 009-0022375

### 1. Description of goods

| Module NO    | 009-0022375           |
|--------------|-----------------------|
| Brand        | NCR                   |
| Stock Status | In Stock              |
| Quality:     | New Original          |
| payment term | T/T,Western Union,L/C |