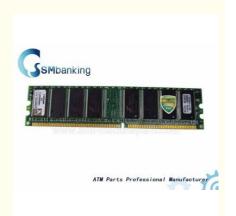

# Original NCR ATM Parts Bank Equipment Pivat Dimm 512MB 009-0022375

## Original NCR ATM Parts Bank ATM Equipment PIVAT DIMM 512MB 009-0022375

### 1. Description of goods

| Module NO    | 009-0022375           |
|--------------|-----------------------|
| Brand        | NCR                   |
| Stock Status | In Stock              |
| Quality:     | New Original          |
| payment term | T/T,Western Union,L/C |