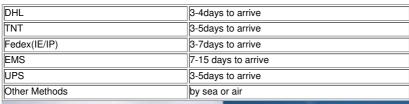

livery Time: 3-7 days after payment
Payment Terms: T/T, Western Union, Paypal

• Supply Ability: 10000pcs/month



### **Product Specification**

Condition: New OriginalStock Statue: In Stock

• Shipment: EXPRESS/Air/Sea

• Warranty: 90 Days

Highlight: atm machine parts, atm accessories



### More Images



### **Product Description**

## Original NCR ATM Parts Bank ATM Equipment PIVAT DIMM 512MB 009-0022375

### 1. Description of goods

| Module NO    | 009-0022375           |
|--------------|-----------------------|
| Brand        | NCR                   |
| Stock Status | In Stock              |
| Quality:     | New Original          |
| payment term | T/T,Western Union,L/C |





ATM Parts Professional Manufacture





ATM Parts Professional Manufacturer



#### 2. Shipping service







#### 3. Packing: With standard packing or according to customer's request.

#### FAQ:

- 1.Q: Why you choose SM International Trade CO.,Ltd?
- A: Because we are a company with a rich sale experience team, with professional engineers which can do test for the module part to guarantee the goods are OK before we send out. Beside our after-sale service is reliable. Moreover, we have our own factory, we can supply you product with good quality and best price. 2. Q: How long is the warranty period?
- A: 3 months.
- 3.Q: How long the delivery time will take?
- A: Normally is 1-5 days after the payment.
- 4.Q: How to pay ?
- $A: Clients\ can\ pay\ to\ us\ by\ remitting\ money\ to\ our\ company\ banl\ account\ (T/T), Western\ Union,\ Escrow\ Service, Alipay,\ Paypal.$
- 5.Q:How to ship?
- A:(