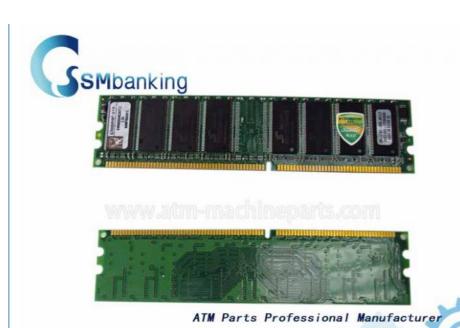

# Original NCR ATM Parts Bank Equipment Pivat Dimm 512MB 009-0022375

## Original NCR ATM Parts Bank ATM Equipment PIVAT DIMM 512MB 009-0022375

### 1. Description of goods

| Module NO    | 009-0022375           |
|--------------|-----------------------|
| Brand        | NCR                   |
| Stock Status | In Stock              |
| Quality:     | New Original          |
| payment term | T/T,Western Union,L/C |