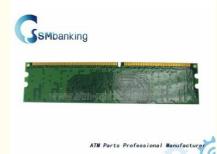

# Original NCR ATM Parts Bank Equipment Pivat Dimm 512MB 009-0022375

## Original NCR ATM Parts Bank ATM Equipment PIVAT DIMM 512MB 009-0022375

### 1. Description of goods

| Module NO    | 009-0022375           |
|--------------|-----------------------|
| Brand        | NCR                   |
| Stock Status | In Stock              |
| Quality:     | New Original          |
| payment term | T/T,Western Union,L/C |