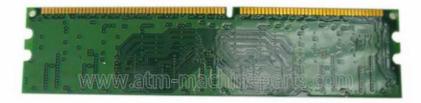

# Original NCR ATM Parts Bank Equipment Pivat Dimm 512MB 009-0022375

## Original NCR ATM Parts Bank ATM Equipment PIVAT DIMM 512MB 009-0022375

### 1. Description of goods

| Module NO    | 009-0022375           |
|--------------|-----------------------|
| Brand        | NCR                   |
| Stock Status | In Stock              |
| Quality:     | New Original          |
| payment term | T/T,Western Union,L/C |