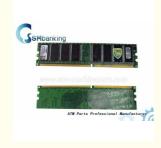

# Original NCR ATM Parts Bank Equipment Pivat Dimm 512MB 009-0022375

## Original NCR ATM Parts Bank ATM Equipment PIVAT DIMM 512MB 009-0022375

### 1. Description of goods

| Module NO    | 009-0022375           |
|--------------|-----------------------|
| Brand        | NCR                   |
| Stock Status | In Stock              |
| Quality:     | New Original          |
| payment term | T/T,Western Union,L/C |