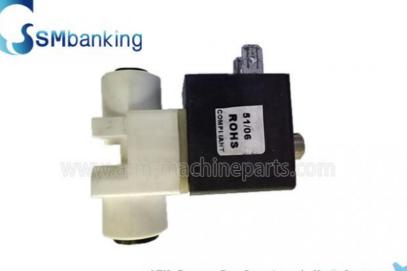

# ATM Spare Parts NCR Solenoid Valve Assembly 009-0022199 High Stable

### NCR solenoid valve assembly 009-0022199