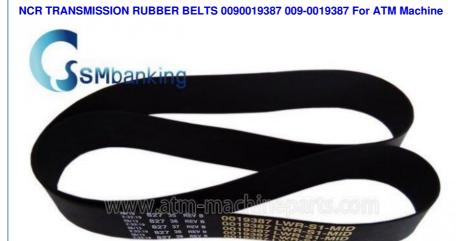

# NCR Transmission Rubber Belts 0090019387 009-0019387 For ATM Machine

### **Product Specification**

• P/n:

• MOQ:

- Condition:
- Warranty:
- Stock Status:
- Product Name:
- Highlight:

| 009-0019387                        |
|------------------------------------|
| New                                |
| 1pc                                |
| 90 Days                            |
| In Stock                           |
| Belt                               |
| atm machine parts, atm accessories |

#### **Product Description**

| Brand        | NCR               |
|--------------|-------------------|
| Product Name | belt              |
| P/N          | 009-0019387       |
| Condition    | New               |
| Warranty     | 90 days           |
| Stock Status | In Stock          |
| Payment Term | T/T,Western Union |