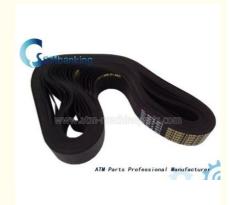

# NCR Transmission Rubber Belts 0090019387 009-0019387 For ATM Machine

### **Product Specification**

• P/n:

• MOQ:

- Condition:
- Warranty:
- Stock Status:
- Product Name:
- Highlight:

| 009-0019387                        |
|------------------------------------|
| New                                |
| 1pc                                |
| 90 Days                            |
| In Stock                           |
| Belt                               |
| atm machine parts, atm accessories |

#### **Product Description**

| Brand        | NCR               |
|--------------|-------------------|
| Product Name | belt              |
| P/N          | 009-0019387       |
| Condition    | New               |
| Warranty     | 90 days           |
| Stock Status | In Stock          |
| Payment Term | T/T,Western Union |