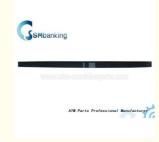

## ATM PART Transport Flat Belts / Upper 009-0019378 In NCR **Presenter**

#### ATM PART BELT Transport Flat Belts / Upper 009-0019378 used in NCR Presenter

#### **Product Description**

| Brand        | NCR                        |
|--------------|----------------------------|
| Product Name | Transport Flat Belts,Upper |
| P/N          | 009-0019378                |
| Condition    | New and original           |
| Warranty     | 90 days                    |
| Stock Status | In Stock                   |
| Payment Term | T/T,Western Union          |