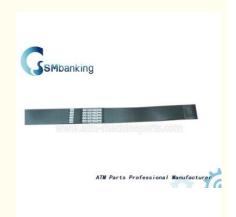

## ATM PART Transport Flat Belts / Upper 009-0019378 In NCR **Presenter**

#### ATM PART BELT Transport Flat Belts / Upper 009-0019378 used in NCR Presenter

#### **Product Description**

| Brand        | NCR                        |
|--------------|----------------------------|
| Product Name | Transport Flat Belts,Upper |
| P/N          | 009-0019378                |
| Condition    | New and original           |
| Warranty     | 90 days                    |
| Stock Status | In Stock                   |
| Payment Term | T/T,Western Union          |