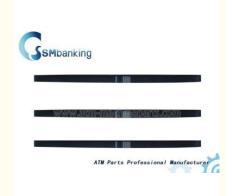

## ATM PART Transport Flat Belts / Upper 009-0019378 In NCR **Presenter**

#### ATM PART BELT Transport Flat Belts / Upper 009-0019378 used in NCR Presenter

#### **Product Description**

| Brand        | NCR                        |
|--------------|----------------------------|
| Product Name | Transport Flat Belts,Upper |
| P/N          | 009-0019378                |
| Condition    | New and original           |
| Warranty     | 90 days                    |
| Stock Status | In Stock                   |
| Payment Term | T/T,Western Union          |