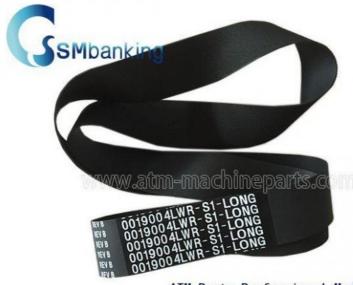

## 009-0019004 LWR-S1-LONG NCR ATM Parts Transport Belt Upper Long 90 Days Warranty

#### **NCR Transport Belt Upper Long LWR-S1-LONG**