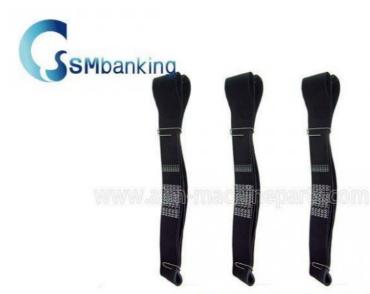

## 009-0019004 LWR-S1-LONG NCR ATM Parts Transport Belt Upper Long 90 Days Warranty

#### **Product Description**

ATM Parts Professional Manufacture

009-0019004 NCR ATM Parts

#### **NCR Transport Belt Upper Long LWR-S1-LONG**

#### **Product Description**

| Brand        | NCR               |
|--------------|-------------------|
| Product Name | Belt              |
| MOQ          | 1pc               |
| Condition    | New and original  |
| Warranty     | 90 days           |
| Stock Status | In Stock          |
| Payment Term | T/T,Western Union |