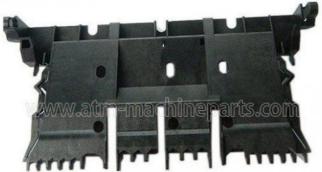

# Atm parts Hitachi HCM diebold BCRM WCS FRONT Plate assy 1P004006 49220986009A

## **Product Specification**

Description: Plate AssyBrand: DieboldP/N: 49220986009A

Warranty: 90 DaysMaterial: Plastic

• Shipment: Express/Sea/Air

• Highlight: atm replacement parts, atm parts

#### **Product Description**

| Brand        | Diebold                          |
|--------------|----------------------------------|
| Product Name | Plate assy                       |
| P/N          | 49220986009A                     |
| Condition    | New and original/New and Generic |
| Warranty     | 90 days                          |
| Stock Status | In Stock                         |
| Payment Term | T/T,Western Union                |