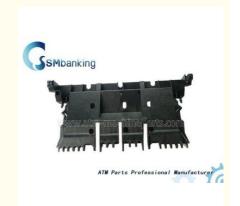

# Atm parts Hitachi HCM diebold BCRM WCS FRONT Plate assy 1P004006 49220986009A

## **Product Specification**

Description: Plate AssyBrand: DieboldP/N: 49220986009A

Warranty: 90 DaysMaterial: Plastic

• Shipment: Express/Sea/Air

• Highlight: atm replacement parts, atm parts

#### **Product Description**

| Brand        | Diebold                          |
|--------------|----------------------------------|
| Product Name | Plate assy                       |
| P/N          | 49220986009A                     |
| Condition    | New and original/New and Generic |
| Warranty     | 90 days                          |
| Stock Status | In Stock                         |
| Payment Term | T/T,Western Union                |