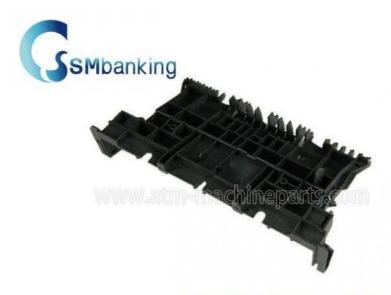

# Atm parts Hitachi HCM diebold BCRM WCS FRONT Plate assy 1P004006 49220986009A

## **Product Specification**

Description: Plate AssyBrand: DieboldP/N: 49220986009A

Warranty: 90 DaysMaterial: Plastic

• Shipment: Express/Sea/Air

• Highlight: atm replacement parts, atm parts

#### **Product Description**

| Brand        | Diebold                          |
|--------------|----------------------------------|
| Product Name | Plate assy                       |
| P/N          | 49220986009A                     |
| Condition    | New and original/New and Generic |
| Warranty     | 90 days                          |
| Stock Status | In Stock                         |
| Payment Term | T/T,Western Union                |