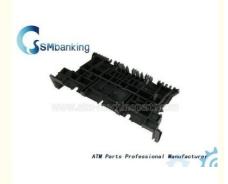

# Atm parts Hitachi HCM diebold BCRM WCS FRONT Plate assy 1P004006 49220986009A

## **Product Specification**

Description: Plate AssyBrand: DieboldP/N: 49220986009A

Warranty: 90 DaysMaterial: Plastic

• Shipment: Express/Sea/Air

• Highlight: atm replacement parts, atm parts

#### **Product Description**

| Brand        | Diebold                          |
|--------------|----------------------------------|
| Product Name | Plate assy                       |
| P/N          | 49220986009A                     |
| Condition    | New and original/New and Generic |
| Warranty     | 90 days                          |
| Stock Status | In Stock                         |
| Payment Term | T/T,Western Union                |