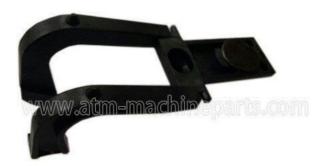

# Atm parts Hitachi HCM diebold BCRM WCS FRONT Plate assy 1P004006 49220986009A

#### **Basic Information**

Brand Name: Diebold

Model Number: 49220986009A

Minimum Order Quantity: 1 piece Price: competitive

• Packaging Details: With standard packaging or according to

customer's request

• Delivery Time: 1-5 working days after received the payment

## **Product Specification**

Description: Plate AssyBrand: DieboldP/N: 49220986009A

Warranty: 90 DaysMaterial: Plastic

• Shipment: Express/Sea/Air

• Highlight: atm replacement parts, atm parts

#### **Product Description**

| Brand        | Diebold                          |
|--------------|----------------------------------|
| Product Name | Plate assy                       |
| P/N          | 49220986009A                     |
| Condition    | New and original/New and Generic |
| Warranty     | 90 days                          |
| Stock Status | In Stock                         |
| Payment Term | T/T,Western Union                |