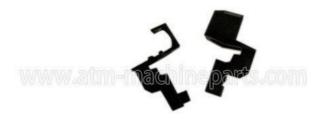

# Atm parts Hitachi HCM diebold BCRM WCS FRONT Plate assy 1P004006 49220986009A

#### **Basic Information**

Brand Name: Diebold

Model Number: 49220986009A

Minimum Order Quantity: 1 piece Price: competitive

• Packaging Details: With standard packaging or according to

customer's request

• Delivery Time: 1-5 working days after received the payment

## **Product Specification**

Description: Plate AssyBrand: DieboldP/N: 49220986009A

Warranty: 90 DaysMaterial: Plastic

• Shipment: Express/Sea/Air

• Highlight: atm replacement parts, atm parts

#### **Product Description**

| Brand        | Diebold                          |
|--------------|----------------------------------|
| Product Name | Plate assy                       |
| P/N          | 49220986009A                     |
| Condition    | New and original/New and Generic |
| Warranty     | 90 days                          |
| Stock Status | In Stock                         |
| Payment Term | T/T,Western Union                |