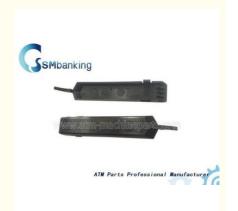

### **Product Specification**

· Material:

Description: Rail PlatenBrand: Diebold

P/N: 49200019000AWarranty: 90 Days

• Shipment: Express/Sea/Air

• Highlight: atm replacement parts, atm parts

Plastic

#### **Product Description**

| Brand        | Diebold                          |
|--------------|----------------------------------|
| Product Name | Rail Platen                      |
| P/N          | 49200019000A                     |
| Condition    | New and original/New and Generic |
| Warranty     | 90 days                          |
| Stock Status | In Stock                         |
| Payment Term | T/T,Western Union                |