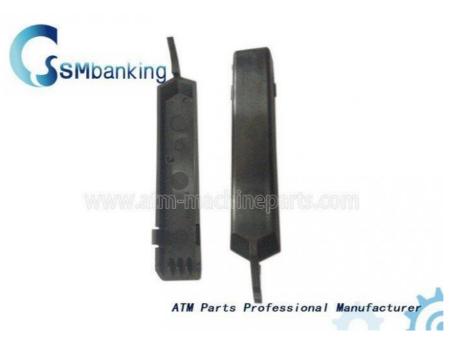

### **Product Specification**

· Material:

Description: Rail PlatenBrand: Diebold

P/N: 49200019000AWarranty: 90 Days

• Shipment: Express/Sea/Air

• Highlight: atm replacement parts, atm parts

Plastic

#### **Product Description**

| Brand        | Diebold                          |
|--------------|----------------------------------|
| Product Name | Rail Platen                      |
| P/N          | 49200019000A                     |
| Condition    | New and original/New and Generic |
| Warranty     | 90 days                          |
| Stock Status | In Stock                         |
| Payment Term | T/T,Western Union                |