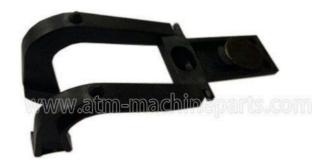

# atm machine parts diebold opteva Rail Platen 49-200019-000A 49200019000A in best price

### **Product Specification**

· Material:

Description: Rail PlatenBrand: Diebold

P/N: 49200019000AWarranty: 90 Days

• Shipment: Express/Sea/Air

• Highlight: atm replacement parts, atm parts

Plastic

#### **Product Description**

| Brand        | Diebold                          |
|--------------|----------------------------------|
| Product Name | Rail Platen                      |
| P/N          | 49200019000A                     |
| Condition    | New and original/New and Generic |
| Warranty     | 90 days                          |
| Stock Status | In Stock                         |
| Payment Term | T/T,Western Union                |