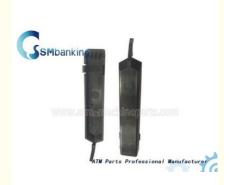

### **Product Specification**

· Material:

Description: Rail PlatenBrand: Diebold

P/N: 49200019000AWarranty: 90 Days

• Shipment: Express/Sea/Air

• Highlight: atm replacement parts, atm parts

Plastic

#### **Product Description**

| Brand        | Diebold                          |
|--------------|----------------------------------|
| Product Name | Rail Platen                      |
| P/N          | 49200019000A                     |
| Condition    | New and original/New and Generic |
| Warranty     | 90 days                          |
| Stock Status | In Stock                         |
| Payment Term | T/T,Western Union                |