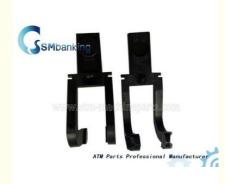

## 49006202000H ATM Parts Diebold Double Detect Fork 49006202000G 49-006202-000G in best price

### **Product Specification**

• Description: Double Detect Fork

• Brand: Diebold

P/N: 49006202000G
 Warranty: 90 Days
 Material: Plastic

• Shipment: Express/Sea/Air

Highlight: atm replacement parts, atm parts

## ATM Parts Diebold Double Detect Fork 49006202000G 49-006202-000G in best price

#### **Product Description**

| Brand        | Diebold                          |
|--------------|----------------------------------|
| Product Name | Double Detect Fork               |
| P/N          | 49006202000G                     |
| Condition    | New and original/New and Generic |
| Warranty     | 90 days                          |
| Stock Status | In Stock                         |
| Payment Term | T/T,Western Union                |