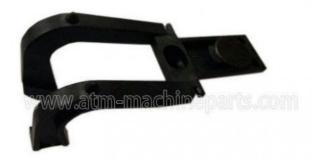

## 49006202000H ATM Parts Diebold Double Detect Fork 49006202000G 49-006202-000G in best price

### **Product Specification**

• Description: Double Detect Fork

• Brand: Diebold

P/N: 49006202000G
 Warranty: 90 Days
 Material: Plastic

• Shipment: Express/Sea/Air

Highlight: atm replacement parts, atm parts

## ATM Parts Diebold Double Detect Fork 49006202000G 49-006202-000G in best price

#### **Product Description**

| Brand        | Diebold                          |
|--------------|----------------------------------|
| Product Name | Double Detect Fork               |
| P/N          | 49006202000G                     |
| Condition    | New and original/New and Generic |
| Warranty     | 90 days                          |
| Stock Status | In Stock                         |
| Payment Term | T/T,Western Union                |