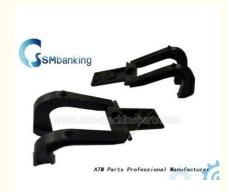

## 49006202000H ATM Parts Diebold Double Detect Fork 49006202000G 49-006202-000G in best price

### **Product Specification**

• Description: Double Detect Fork

• Brand: Diebold

P/N: 49006202000G
 Warranty: 90 Days
 Material: Plastic

• Shipment: Express/Sea/Air

Highlight: atm replacement parts, atm parts

## ATM Parts Diebold Double Detect Fork 49006202000G 49-006202-000G in best price

#### **Product Description**

| Brand        | Diebold                          |
|--------------|----------------------------------|
| Product Name | Double Detect Fork               |
| P/N          | 49006202000G                     |
| Condition    | New and original/New and Generic |
| Warranty     | 90 days                          |
| Stock Status | In Stock                         |
| Payment Term | T/T,Western Union                |