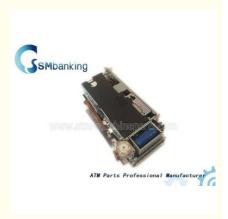

## ATM parts 49209540000B Diebold opteva card reader 49-209540-000B in hot sales

### **Product Specification**

- Description:
- Brand:
- Card Reader Diebold
- 49-209540-000B 90 Days

Plastic

- P/N: • Warranty:
- Material:
- Shipment:
- Highlight:
- Express/Sea/Air
- atm replacement parts, atm parts

#### Product Description

| Brand        | Diebold                          |
|--------------|----------------------------------|
| Product Name | card reader                      |
| P/N          | 49-209540-000B                   |
| Condition    | New and original/New and Generic |
| Warranty     | 90 days                          |
| Stock Status | In Stock                         |
| Payment Term | T/T,Western Union                |