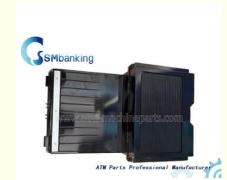

# 445-0756691 NCR Latchfast Bin Assy ATM Parts S2 Reject Cassette NCR 6622

## 445-0756691 NCR Latchfast Bin Assy ATM Parts S2 Reject Cassette NCR 6622

Specifications

- 1. Competitive price.
- 2. Competitive price.
- 3. Prompt delivery
- 4. Accept small order.
- 5. 24hours after-sales service.

### **Product Description**

| Brand        | ncr                              |
|--------------|----------------------------------|
| Product Name | reject Cassette                  |
| P/N          | 445-0756691                      |
| Condition    | New and original/New and Generic |
| Warranty     | 90 days                          |
| Stock Status | In Stock                         |
| Payment Term | T/T,Western Union                |