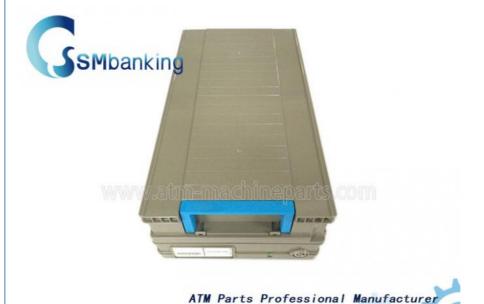

## ATM Machine Parts Diebold Spare Parts Cassette Metal Lock 00101008000C In Good Quality

| 1 | I. C | Descri | ipt | ion | of | good | S |
|---|------|--------|-----|-----|----|------|---|
|   |      |        |     |     |    |      |   |

| Product name | Cassette              |
|--------------|-----------------------|
| P/N          |                       |
| Stock Status | In Stock              |
| Quality:     | New Original          |
| payment term | T/T,Western Union,L/C |