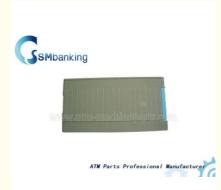

## ATM Machine Parts Diebold Spare Parts Cassette Metal Lock 00101008000C In Good Quality

| 1 | I. C | Descri | ipt | ion | of | good | S |
|---|------|--------|-----|-----|----|------|---|
|   |      |        |     |     |    |      |   |

| Product name | Cassette              |
|--------------|-----------------------|
| P/N          |                       |
| Stock Status | In Stock              |
| Quality:     | New Original          |
| payment term | T/T,Western Union,L/C |