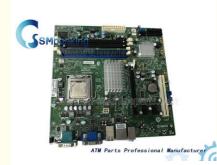

# ATM Machine Parts Wincor Spare Parts PC Core Control Board 01750186510 In Good Quality

With standard packaging or according to

## ATM Machine Parts Wincor Spare Parts PC Core 01750186510 Hot Sales

|--|

| Product name | Wincor PC Core        |
|--------------|-----------------------|
| P/N          | 01750186510           |
| Stock Status | In Stock              |
| Quality:     | New Original          |
| payment term | T/T,Western Union,L/C |