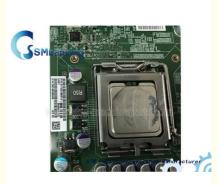

# ATM Machine Parts Wincor Spare Parts PC Core Control Board 01750186510 In Good Quality

With standard packaging or according to

## ATM Machine Parts Wincor Spare Parts PC Core 01750186510 Hot Sales

|--|

| Product name | Wincor PC Core        |
|--------------|-----------------------|
| P/N          | 01750186510           |
| Stock Status | In Stock              |
| Quality:     | New Original          |
| payment term | T/T,Western Union,L/C |