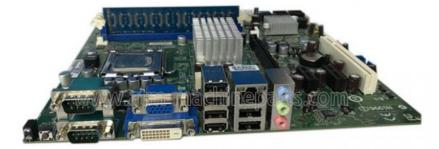

# ATM Machine Parts Wincor Spare Parts PC Core Control Board 01750186510 In Good Quality

With standard packaging or according to

## ATM Machine Parts Wincor Spare Parts PC Core 01750186510 Hot Sales

|--|

| Product name | Wincor PC Core        |
|--------------|-----------------------|
| P/N          | 01750186510           |
| Stock Status | In Stock              |
| Quality:     | New Original          |
| payment term | T/T,Western Union,L/C |