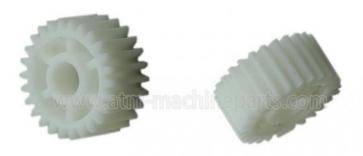

# White ATM Machine NCR Spare Parts 26T Idler Ncr Gear 445-0633190

#### Atm Machine Parts NCR Parts 26T Idler Ncr Gear 445-0633190

#### 1. Description of goods

| Module NO    | 445-0633190           |
|--------------|-----------------------|
| Brand        | NCR                   |
| Stock Status | In Stock              |
| Quality:     | New Original          |
| payment term | T/T,Western Union,L/C |