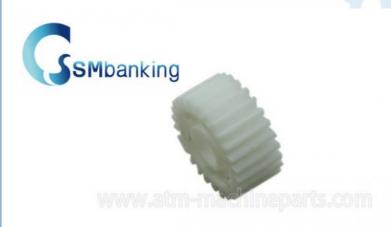

# White ATM Machine NCR Spare Parts 26T Idler Ncr Gear 445-0633190

#### Atm Machine Parts NCR Parts 26T Idler Ncr Gear 445-0633190

#### 1. Description of goods

| Module NO    | 445-0633190           |
|--------------|-----------------------|
| Brand        | NCR                   |
| Stock Status | In Stock              |
| Quality:     | New Original          |
| payment term | T/T,Western Union,L/C |