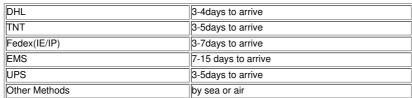

#### 2. Shipping service

### FAQ:

- 1.Q: Why you choose SM International Trade CO.,Ltd?
- A: Because we are a company with a rich sale experience team, with professional engineers which can do test for the module part to guarantee the goods are OK before we send out. Beside our after-sale service is reliable. Moreover, we have our own factory, we can supply you product with good quality and best price. 2. Q: How long is the warranty period?
- A: 3 months.
- 3.Q: How long the delivery time will take?
- A: Normally is 1-5 days after the payment.
- 4.Q: How to pay ?
- $A: Clients\ can\ pay\ to\ us\ by\ remitting\ money\ to\ our\ company\ banl\ account\ (T/T), Western\ Union,\ Escrow\ Service, Alipay,\ Paypal.$
- 5.Q:How to ship?
- A:(1)By our carrier through DHL/TNT/FEDEX/EMS
- (2)By client's own carrier
- (3)By client's express(DHL/TNT/FEDEX) account