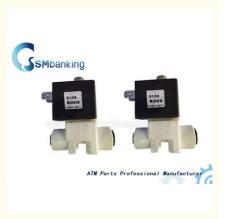

# NCR ATM Spare Parts Solenoid Valve Assembly 009-0022199 High Stable

## **Basic Information**

- Place of Origin:
- Brand Name: NCR
- Certification: CE,FCC,ISO9001
- Model Number:
- Minimum Order Quantity:
- Price:
- Packaging Details:
- Delivery Time:
- Payment Terms: T/T,Western Union,Paypal

China

1pc

009-0022199

Negotiable

5 working days

1000pcs/month

Natural

Supply Ability:



## Product Specification

• Highlight:

ncr atm machine parts, atm accessories



ATM Parts Professional Manufacturer

Our Product Introduction

## **Product Description**

## NCR solenoid valve assembly 009-0022199



## 1.Packaging & Delivery

Packaging Detail: carton and PE packing Delivery Detail: 7-12days

### 2.Specifications

atm NCR parts 1.high quality and competitive price 2.new original 3 oem 4 self-produce

#### 1.Terms of transactions:

| price         | Exw/FOB price            |
|---------------|--------------------------|
| payment       | T/T/PAYPAL/Western Union |
| port          | Guangzhou,China          |
| Delivery time | 3-5days                  |

### 2. Shipping service

| DHL           | 3-4days to arrive   |
|---------------|---------------------|
| TNT