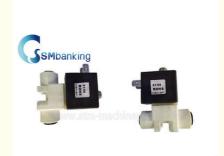

# NCR ATM Spare Parts Solenoid Valve Assembly 009-0022199 High Stable

## **Basic Information**

- Place of Origin:
- Brand Name: NCR
- Certification: CE,FCC,ISO9001
- Model Number:
- Minimum Order Quantity:
- Price:
- Packaging Details:
- Delivery Time:
- Payment Terms: T/T,Western Union,Paypal

China

1pc

009-0022199

Negotiable

5 working days

1000pcs/month

Natural

Supply Ability:



## Product Specification

• Highlight:

ncr atm machine parts, atm accessories



ATM Parts Professional Manufacturer

Our Product Introduction

## **Product Description**

## NCR solenoid valve assembly 009-0022199



## 1.Packaging & Delivery

Packaging Detail: carton and PE packing Delivery Detail: 7-12days

### 2.Specifications

atm NCR parts 1.high quality and competitive price 2.new original 3 oem 4 self-produce

#### 1.Terms of transactions:

| price         | Exw/FOB price            |
|---------------|--------------------------|
| payment       | T/T/PAYPAL/Western Union |
| port          | Guangzhou,China          |
| Delivery time | 3-5days                  |

### 2. Shipping service

| DHL           | 3-4days to arrive   |
|---------------|---------------------|
| TNT           | 3-5days to arrive   |
| Fedex(IE/IP)  | 3-7days to arrive   |
| EMS