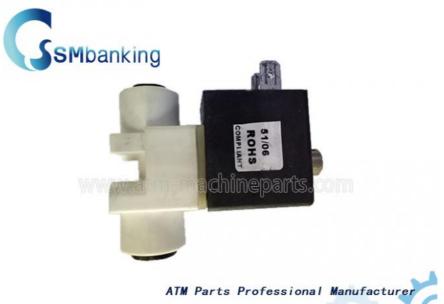

# NCR ATM Spare Parts Solenoid Valve Assembly 009-0022199 High Stable

## **Basic Information**

- Place of Origin:
- Brand Name: NCR
- Certification: CE,FCC,ISO9001
- Model Number:
- Minimum Order Quantity:
- Price:
- Packaging Details:
- Delivery Time:
- Payment Terms: T/T,Western Union,Paypal

China

1pc

009-0022199

Negotiable

5 working days

1000pcs/month

Natural

Supply Ability:



## Product Specification

• Highlight:

ncr atm machine parts, atm accessories



ATM Parts Professional Manufacturer

Our Product Introduction

## **Product Description**

## NCR solenoid valve assembly 009-0022199



## 1.Packaging & Delivery

Packaging Detail: carton and PE packing Delivery Detail: 7-12days

### 2.Specifications

atm NCR parts 1.high quality and competitive price 2.new original 3 oem 4 self-produce

#### 1.Terms of transactions:

| price         | Exw/FOB price            |
|---------------|--------------------------|
| payment       | T/T/PAYPAL/Western Union |
| port          | Guangzhou,China          |
| Delivery time | 3-5days                  |

### 2. Shipping service

| DHL           | 3-4days to arrive   |
|---------------|---------------------|
| TNT           | 3-5days to arrive   |
| Fedex(IE/IP)  | 3-7days to arrive   |
| EMS           | 7-15 days to arrive |
| UPS           | 3-5days to arrive   |
| Other Methods | by sea or air       |

#### 4. About us

Our company s