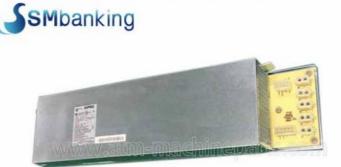

# ATM parts NCR atm machine parts 66xx power supply 600W 009-0024929 0090024929

With standard packaging or according to

## **Basic Information**

- Place of Origin:
- Brand Name:
- Model Number: 009-0024929
- Minimum Order Quantity:
- Price: competive
- Packaging Details:
- Delivery Time: 3-7 days after payment
- Payment Terms:
- Supply Ability:

- P/N:
- Condition:
- Stock Statue:
- Shipment:
- Brand:
- Material:
- Highlight:

| 009-0024929                        |
|------------------------------------|
| New Original                       |
| In Stock                           |
| EXPRESS/Air/Sea                    |
| NCR                                |
| Metal                              |
| atm machine parts, atm accessories |