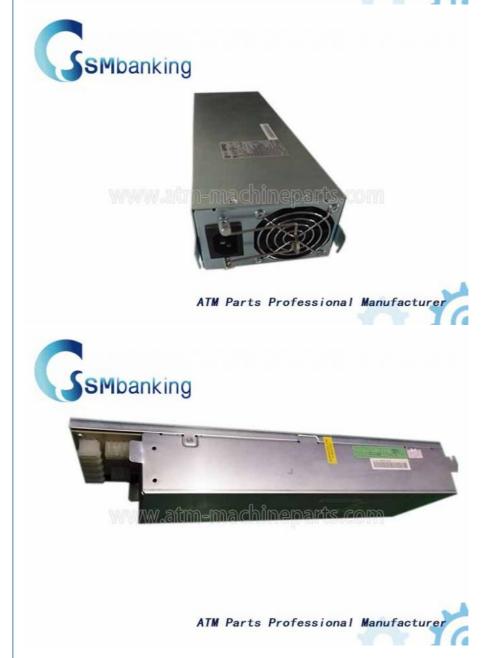

# ATM parts NCR atm machine parts 66xx power supply 600W 009-0024929 0090024929

With standard packaging or according to

## **Basic Information**

- Place of Origin:
- Brand Name:
- Model Number: 009-0024929
- Minimum Order Quantity:
- Price: competive
- Packaging Details:
- Delivery Time: 3-7 days after payment
- Payment Terms:
- Supply Ability:

- P/N:
- Condition:
- Stock Statue:
- Shipment:
- Brand:
- Material:
- Highlight:

| 009-0024929                        |
|------------------------------------|
| New Original                       |
| In Stock                           |
| EXPRESS/Air/Sea                    |
| NCR                                |
| Metal                              |
| atm machine parts, atm accessories |