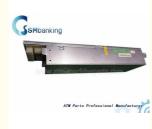

# ATM parts NCR atm machine parts 66xx power supply 600W 009-0024929 0090024929

With standard packaging or according to

## **Basic Information**

- Place of Origin:
- Brand Name:
- Model Number: 009-0024929
- Minimum Order Quantity:
- Price: competive
- Packaging Details:
- Delivery Time: 3-7 days after payment
- Payment Terms:
- Supply Ability:

- P/N:
- Condition:
- Stock Statue:
- Shipment:
- Brand:
- Material:
- Highlight:

| 009-0024929                        |
|------------------------------------|
| New Original                       |
| In Stock                           |
| EXPRESS/Air/Sea                    |
| NCR                                |
| Metal                              |
| atm machine parts, atm accessories |