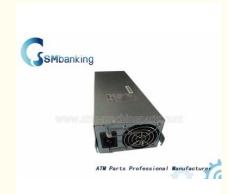

# ATM parts NCR atm machine parts 66xx power supply 600W 009-0024929 0090024929

With standard packaging or according to

## **Basic Information**

- Place of Origin:
- Brand Name:
- Model Number: 009-0024929
- Minimum Order Quantity:
- Price: competive
- Packaging Details:
- Delivery Time: 3-7 days after payment
- Payment Terms:
- Supply Ability:

- P/N:
- Condition:
- Stock Statue:
- Shipment:
- Brand:
- Material:
- Highlight:

| 009-0024929                        |
|------------------------------------|
| New Original                       |
| In Stock                           |
| EXPRESS/Air/Sea                    |
| NCR                                |
| Metal                              |
| atm machine parts, atm accessories |