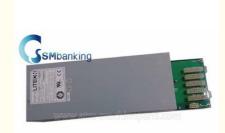

# ATM parts NCR 0090019138 SWITCH MODE POWER SUPPLY (355W 009-0019138

# **Product Specification**

- P/N:
- Condition:
- Stock Statue:
- Shipment:
- Brand:
- Material:
- Highlight:

| 0090019138      |
|-----------------|
| New Original    |
| In Stock        |
| EXPRESS/Air/Sea |
| NCR             |
| Metal           |

#### 1. Description of goods'

| Brand name   | NCR                   |
|--------------|-----------------------|
| Part NO.     | 0090019138            |
| Material     | plastic               |
| Stock Status | In Stock              |
| Quality:     | New Original          |
| payment term | T/T,Western Union,L/C |