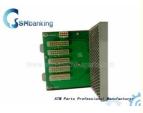

# ATM parts NCR 0090019138 SWITCH MODE POWER SUPPLY (355W 009-0019138

# **Product Specification**

- P/N:
- Condition:
- Stock Statue:
- Shipment:
- Brand:
- Material:
- Highlight:

| 0090019138      |
|-----------------|
| New Original    |
| In Stock        |
| EXPRESS/Air/Sea |
| NCR             |
| Metal           |

#### 1. Description of goods'

| Brand name   | NCR                   |
|--------------|-----------------------|
| Part NO.     | 0090019138            |
| Material     | plastic               |
| Stock Status | In Stock              |
| Quality:     | New Original          |
| payment term | T/T,Western Union,L/C |