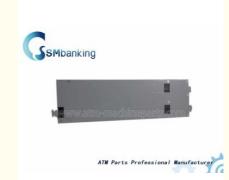

# ATM parts NCR 0090019138 SWITCH MODE POWER SUPPLY (355W 009-0019138

# **Product Specification**

- P/N:
- Condition:
- Stock Statue:
- Shipment:
- Brand:
- Material:
- Highlight:

| 0090019138      |
|-----------------|
| New Original    |
| In Stock        |
| EXPRESS/Air/Sea |
| NCR             |
| Metal           |

#### 1. Description of goods'

| Brand name   | NCR                   |
|--------------|-----------------------|
| Part NO.     | 0090019138            |
| Material     | plastic               |
| Stock Status | In Stock              |
| Quality:     | New Original          |
| payment term | T/T,Western Union,L/C |