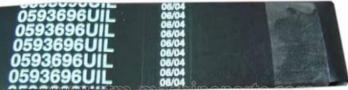

# ATM machine parts NCR atm parts Flat Belt,Drum,Upper 445-0593696 4450593697

# Product Specification

- P/N:
- Condition:
- Stock Statue:
- Shipment:
- Material:
- Brand:
- Highlight:

445-0593697 445-0593696

445-0593696 445-0593697

T/T,Western Union,Paypal

customer's request

10000pcs/month

#### 1. Description of goods'

| Brand name   | NCR                    |
|--------------|------------------------|
| Part NO.     | 445-0593696 4450593697 |
| Material     | plastic                |
| Stock Status | In Stock               |
| Quality:     | New Original           |
| payment term | T/T,Western Union,L/C  |