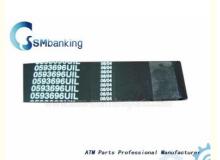

# ATM machine parts NCR atm parts Flat Belt,Drum,Upper 445-0593696 4450593697

# Product Specification

- P/N:
- Condition:
- Stock Statue:
- Shipment:
- Material:
- Brand:
- Highlight:

445-0593697 445-0593696

445-0593696 445-0593697

T/T,Western Union,Paypal

customer's request

10000pcs/month

#### 1. Description of goods'

| Brand name   | NCR                    |
|--------------|------------------------|
| Part NO.     | 445-0593696 4450593697 |
| Material     | plastic                |
| Stock Status | In Stock               |
| Quality:     | New Original           |
| payment term | T/T,Western Union,L/C  |