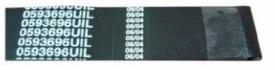

# ATM machine parts NCR atm parts Flat Belt,Drum,Upper 445-0593696 4450593697

# Product Specification

- P/N:
- Condition:
- Stock Statue:
- Shipment:
- Material:
- Brand:
- Highlight:

445-0593697 445-0593696

445-0593696 445-0593697

T/T,Western Union,Paypal

customer's request

10000pcs/month

#### 1. Description of goods'

| Brand name   | NCR                    |
|--------------|------------------------|
| Part NO.     | 445-0593696 4450593697 |
| Material     | plastic                |
| Stock Status | In Stock               |
| Quality:     | New Original           |
| payment term | T/T,Western Union,L/C  |