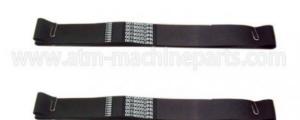

Transport (Lower) 0090019005 in good quality

### **Basic Information**

Place of Origin: ChinaBrand Name: NCR

Model Number: 0090019005

• Minimum Order Quantity: 1pc

• Price: competive

• Packaging Details: With standard packaging or according to

customer's request

Delivery Time: 3-7 days after payment
Payment Terms: T/T, Western Union, Paypal

• Supply Ability: 10000pcs/month



# **Product Specification**

P/N: 0090019005Condition: New OriginalStock Statue: In Stock

• Shipment: EXPRESS/Air/Sea

Material: Plastic Brand: NCR

• Highlight: atm machine parts, ncr atm machine parts



# More Images



## **Product Description**

NCR ATM Parts 009-0019005 Belt Transport (Lower) 0090019005 in good quality





ATM Parts Professional Manufacturer





ATM Parts Professional Manufacture





ATM Parts Professional Manufacturer

| Brand name   | NCR                   |
|--------------|-----------------------|
| Part NO.     | 0090019005            |
| Material     | plastic               |
| Stock Status | In Stock              |
| Quality:     | New Original          |
| payment term | T/T,Western Union,L/C |

#### 2. Shipping service

| DHL           | 3-4days to arrive   |
|---------------|---------------------|
| TNT           | 3-5days to arrive   |
| Fedex(IE/IP)  | 3-7days to arrive   |
| EMS           | 7-15 days to arrive |
| UPS           | 3-5days to arrive   |
| Other Methods | by sea or air       |



3. Packing: With standard packing or according to customer's request.

#### FAQ:

1.Q: Why you choose SM International Trade CO.,Ltd?

A: Because we are a company w