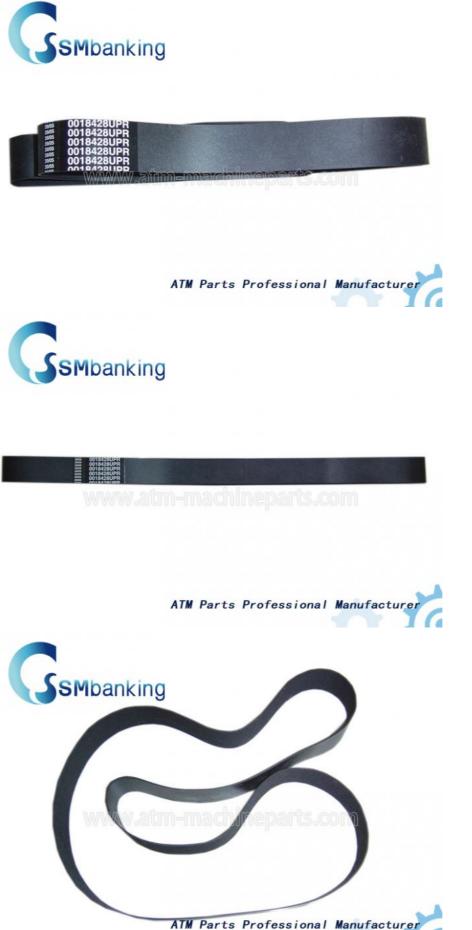

## ATM PARTS NCR 5877 BELT (TRANSPORT) FLAT 009-0018428 0090018428

#### 1. Description of goods'

| Brand name   | NCR                   |
|--------------|-----------------------|
| Part NO.     | 0090018428            |
| Material     | plastic               |
| Stock Status | In Stock              |
| Quality:     | New Original          |
| payment term | T/T,Western Union,L/C |