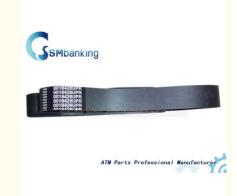

## ATM PARTS NCR 5877 BELT (TRANSPORT) FLAT 009-0018428 0090018428

#### 1. Description of goods'

| Brand name   | NCR                   |
|--------------|-----------------------|
| Part NO.     | 0090018428            |
| Material     | plastic               |
| Stock Status | In Stock              |
| Quality:     | New Original          |
| payment term | T/T,Western Union,L/C |