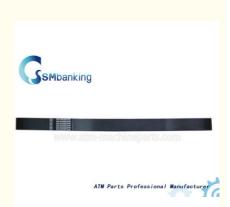

## ATM PARTS NCR 5877 BELT (TRANSPORT) FLAT 009-0018428 0090018428

#### 1. Description of goods'

| Brand name   | NCR                   |
|--------------|-----------------------|
| Part NO.     | 0090018428            |
| Material     | plastic               |
| Stock Status | In Stock              |
| Quality:     | New Original          |
| payment term | T/T,Western Union,L/C |