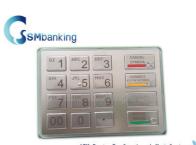

# Russian Keyboard ATM Machine Parts 49216680748A New Condition

# ATM Parts Diebold Russian Keyboard 49216680748A