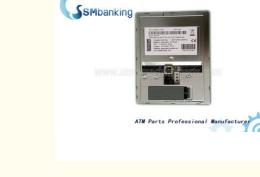

# Russian Keyboard ATM Machine Parts 49216680748A New Condition

# ATM Parts Diebold Russian Keyboard 49216680748A