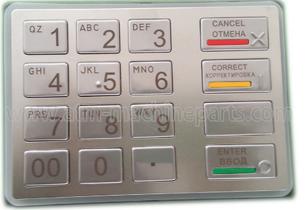

# Russian Keyboard ATM Machine Parts 49216680748A New Condition

# ATM Parts Diebold Russian Keyboard 49216680748A