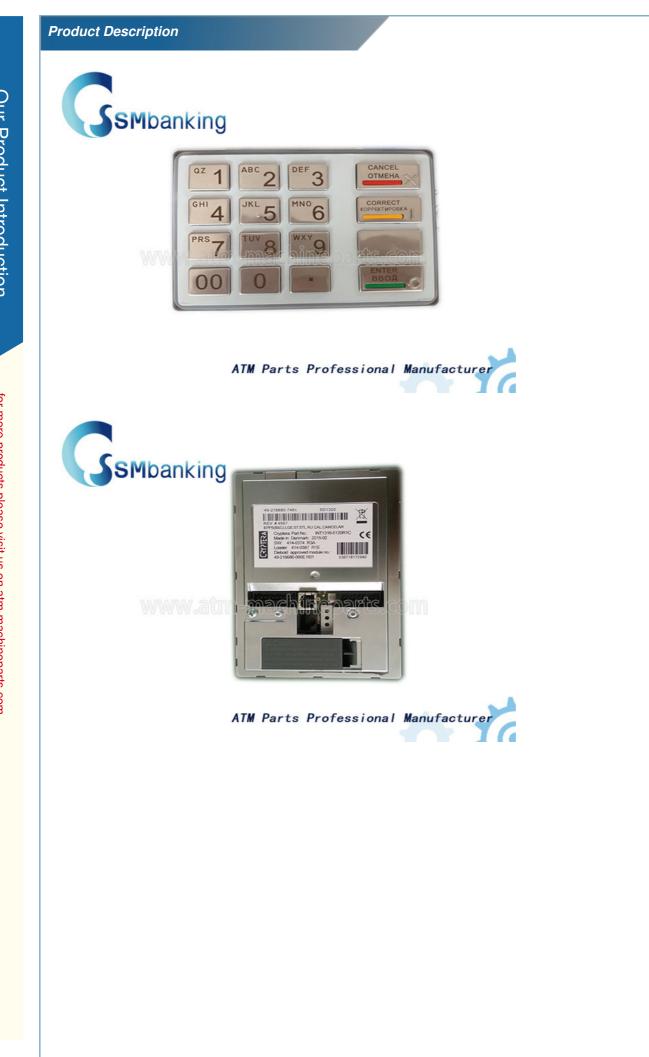

# Russian Keyboard ATM Machine Parts 49216680748A New Condition

# ATM Parts Diebold Russian Keyboard 49216680748A